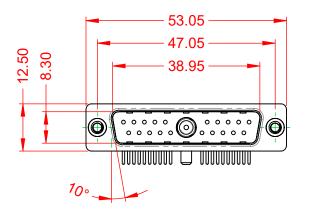

DRAWING NUMBER: 629-21W1640-2TA ISSUE PART NUMBER: 629-21W1640-2TA

TOLERANCE UNLESS OTHERWISE SPECIFIED

.X ±0.25 .XX ±0.13 .XXX ±0.05

THIS IS A C.A.D. GENERATED DRAWING DO NOT MAKE MANUAL REVISIONS TO MASTER.

629-21W1640-2TA

PART NUMBER: