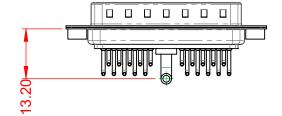

DRAWING NUMBER: 629-21W1640-2TA ISSUE PART NUMBER: 629-21W1640-2TA

TOLERANCE UNLESS OTHERWISE SPECIFIED

.X ±0.25 .XX ±0.13 .XXX ±0.05

THIS IS A C.A.D. GENERATED DRAWING DO NOT MAKE MANUAL REVISIONS TO MASTER.

629-21W1640-2TA

PART NUMBER: