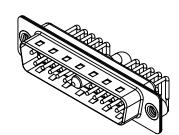

DRAWING NUMBER: 629-21W1640-2TA ISSUE PART NUMBER: 629-21W1640-2TA

TOLERANCE UNLESS OTHERWISE SPECIFIED

.X ±0.25 .XX ±0.13 .XXX ±0.05

THIS IS A C.A.D. GENERATED DRAWING DO NOT MAKE MANUAL REVISIONS TO MASTER.

629-21W1640-2TA

PART NUMBER: