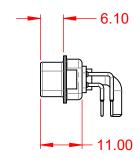

DRAWING NUMBER: 629-21W1640-2TA ISSUE PART NUMBER: 629-21W1640-2TA

TOLERANCE UNLESS OTHERWISE SPECIFIED

.X ±0.25 .XX ±0.13 .XXX ±0.05

THIS IS A C.A.D. GENERATED DRAWING DO NOT MAKE MANUAL REVISIONS TO MASTER.

629-21W1640-2TA

PART NUMBER: