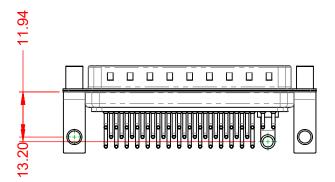

|                                  | COMBINATION D-SUB                                                      |                                 | SW REFERENCE NO.: 629 COMBO ASSEMBLY |       |  |
|----------------------------------|------------------------------------------------------------------------|---------------------------------|--------------------------------------|-------|--|
| COMBINA                          |                                                                        |                                 | DATE: JAN. 01/20                     | 19    |  |
|                                  |                                                                        |                                 | DATE:                                |       |  |
|                                  | THESE DRAWINGS AND SPECIFICATIONS<br>ARE THE PROPERTY OF EDAC INC.,AND | SCALE: (IN C.A.D. 1:1)          | SHEET 1 OF                           | 2     |  |
|                                  | OR USED AS THE BASIS FOR THE                                           | DRAWING NUMBER: 629-47W1240-7NB |                                      | ISSUE |  |
| YOUR CONNECTION TO QUALITY & SER | E MANUFACTURE OR SALE OF APPARATUS<br>WITHOUT WRITTEN PERMISSION.      | PART NUMBER: 629-47W            | 1240-7NB                             | 1     |  |