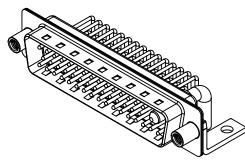

|                                  | COMBINATION D-SUB                                                      |                                 | SW REFERENCE NO.: 629 COMBO ASSEMBLY |       |  |
|----------------------------------|------------------------------------------------------------------------|---------------------------------|--------------------------------------|-------|--|
| COMBINA                          |                                                                        |                                 | DATE: JAN. 01/20                     | 19    |  |
|                                  |                                                                        |                                 | DATE:                                |       |  |
|                                  | THESE DRAWINGS AND SPECIFICATIONS<br>ARE THE PROPERTY OF EDAC INC.,AND | SCALE: (IN C.A.D. 1:1)          | SHEET 1 OF                           | 2     |  |
|                                  | OR USED AS THE BASIS FOR THE                                           | DRAWING NUMBER: 629-47W1240-7NB |                                      | ISSUE |  |
| YOUR CONNECTION TO QUALITY & SER | E MANUFACTURE OR SALE OF APPARATUS<br>WITHOUT WRITTEN PERMISSION.      | PART NUMBER: 629-47W            | 1240-7NB                             | 1     |  |