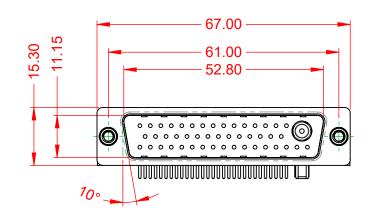

|                                  | COMBINATION D-SUB                                                      |                                 | SW REFERENCE NO.: 629 COMBO ASSEMBLY |       |  |
|----------------------------------|------------------------------------------------------------------------|---------------------------------|--------------------------------------|-------|--|
| COMBINA                          |                                                                        |                                 | DATE: JAN. 01/20                     | 19    |  |
|                                  |                                                                        |                                 | DATE:                                |       |  |
|                                  | THESE DRAWINGS AND SPECIFICATIONS<br>ARE THE PROPERTY OF EDAC INC.,AND | SCALE: (IN C.A.D. 1:1)          | SHEET 1 OF                           | 2     |  |
|                                  | OR USED AS THE BASIS FOR THE                                           | DRAWING NUMBER: 629-47W1240-7NB |                                      | ISSUE |  |
| YOUR CONNECTION TO QUALITY & SER | E MANUFACTURE OR SALE OF APPARATUS<br>WITHOUT WRITTEN PERMISSION.      | PART NUMBER: 629-47W            | 1240-7NB                             | 1     |  |