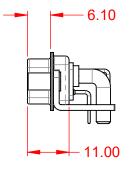

|                                  | COMBINATION D-SUB                                                      |                                 | SW REFERENCE NO.: 629 COMBO ASSEMBLY |       |  |
|----------------------------------|------------------------------------------------------------------------|---------------------------------|--------------------------------------|-------|--|
| COMBINA                          |                                                                        |                                 | DATE: JAN. 01/20                     | 19    |  |
|                                  |                                                                        |                                 | DATE:                                |       |  |
|                                  | THESE DRAWINGS AND SPECIFICATIONS<br>ARE THE PROPERTY OF EDAC INC.,AND | SCALE: (IN C.A.D. 1:1)          | SHEET 1 OF                           | 2     |  |
|                                  | OR USED AS THE BASIS FOR THE                                           | DRAWING NUMBER: 629-47W1240-7NB |                                      | ISSUE |  |
| YOUR CONNECTION TO QUALITY & SER | E MANUFACTURE OR SALE OF APPARATUS<br>WITHOUT WRITTEN PERMISSION.      | PART NUMBER: 629-47W            | 1240-7NB                             | 1     |  |