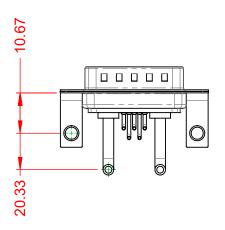

THIS IS A C.A.D. GENERATED DRAWING TOLERANCE UNLESS OTHERWISE SPECIFIED DO NOT MAKE MANUAL REVISIONS TO MASTER.

|  | ISSUE NUMBER |
|--|--------------|
|  | ORIGINAL     |
|  |              |

(1)

NOTES:

MATERIAL: HOUSING: SHELL: CONTACT:

THERMOPLASTIC POLYESTER, UL94V-0 STEEL, TIN PLATED COPPER ALLOY, 30µ" GOLD PLATED

**OPERATING TEMPERATURE:** 

.X ±0.25 .XX ±0.13 .XXX ±0.05

POWER/CO-AX CONTACT RATING: (IF PRESENT) SIGNAL CONTACT CURRENT RATING: 5A PER CONTACT SIGNAL CONTACT RESISTANCE:  $10m\Omega$  MAX.

**INSULATOR RESISTANCE:** DIELECTRIC WITHSTANDING VOLTAGE: 20A (CURRENT) 5000MΩ min.

1000V AC rms

-55°C ~ 125°C

|              | COMBINATION D-SUB                    |                                                                                                                                                  | SW REFERENCE NO.: 629 COMBO ASSEMBLY |                  |       |
|--------------|--------------------------------------|--------------------------------------------------------------------------------------------------------------------------------------------------|--------------------------------------|------------------|-------|
|              |                                      |                                                                                                                                                  | DRAWN: C.B                           | DATE: JAN. 01/20 | 19    |
|              |                                      |                                                                                                                                                  | CHECKED:                             | DATE:            |       |
| EDAG         | EDAC INC                             | ARE THE PROPERTY OF EDAC INC.,AND<br>SHALL NOT BE REPRODUCED, OR COPIED<br>IADA OR USED AS THE BASIS FOR THE<br>MANUFACTURE OR SALE OF APPARATUS | SCALE: (IN C.A.D. 1:1)               | SHEET 1 OF       | 2     |
|              | YOUR CONNECTION TO QUALITY & SERVICE |                                                                                                                                                  | DRAWING NUMBER: 629-7W2-             | -650-2T4         | ISSUE |
| YOUR CONNECT |                                      |                                                                                                                                                  | PART NUMBER: 629-7W2-                | -650-2T4         | 1     |