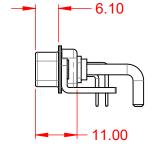

THIS IS A C.A.D. GENERATED DRAWING TOLERANCE UNLESS OTHERWISE SPECIFIED DO NOT MAKE MANUAL REVISIONS TO MASTER.

|  | ISSUE NUMBER |
|--|--------------|
|  | ORIGINAL     |
|  |              |

(1)

NOTES:

MATERIAL: HOUSING: SHELL: CONTACT:

THERMOPLASTIC POLYESTER, UL94V-0 STEEL, TIN PLATED COPPER ALLOY, 30µ" GOLD PLATED

**OPERATING TEMPERATURE:** 

.X ±0.25 .XX ±0.13 .XXX ±0.05

POWER/CO-AX CONTACT RATING: (IF PRESENT) SIGNAL CONTACT CURRENT RATING: 5A PER CONTACT SIGNAL CONTACT RESISTANCE:  $10m\Omega$  MAX.

**INSULATOR RESISTANCE:** DIELECTRIC WITHSTANDING VOLTAGE: 20A (CURRENT) 5000MΩ min.

1000V AC rms

-55°C ~ 125°C

|              | COMBINATION D-SUB                    |                                                                                                                                                  | SW REFERENCE NO.: 629 COMBO ASSEMBLY |                  |       |
|--------------|--------------------------------------|--------------------------------------------------------------------------------------------------------------------------------------------------|--------------------------------------|------------------|-------|
|              |                                      |                                                                                                                                                  | DRAWN: C.B                           | DATE: JAN. 01/20 | 19    |
|              |                                      |                                                                                                                                                  | CHECKED:                             | DATE:            |       |
| EDAG         | EDAC INC                             | ARE THE PROPERTY OF EDAC INC.,AND<br>SHALL NOT BE REPRODUCED, OR COPIED<br>IADA OR USED AS THE BASIS FOR THE<br>MANUFACTURE OR SALE OF APPARATUS | SCALE: (IN C.A.D. 1:1)               | SHEET 1 OF       | 2     |
|              | YOUR CONNECTION TO QUALITY & SERVICE |                                                                                                                                                  | DRAWING NUMBER: 629-7W2-             | -650-2T4         | ISSUE |
| YOUR CONNECT |                                      |                                                                                                                                                  | PART NUMBER: 629-7W2-                | -650-2T4         | 1     |