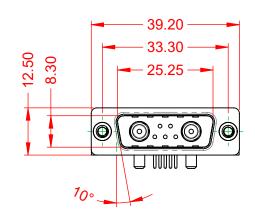

THIS IS A C.A.D. GENERATED DRAWING TOLERANCE UNLESS OTHERWISE SPECIFIED DO NOT MAKE MANUAL REVISIONS TO MASTER.

|  | ISSUE NUMBER |
|--|--------------|
|  | ORIGINAL     |
|  |              |

(1)

NOTES:

MATERIAL: HOUSING: SHELL: CONTACT:

THERMOPLASTIC POLYESTER, UL94V-0 STEEL, TIN PLATED COPPER ALLOY, 30µ" GOLD PLATED

**OPERATING TEMPERATURE:** 

.X ±0.25 .XX ±0.13 .XXX ±0.05

POWER/CO-AX CONTACT RATING: (IF PRESENT) SIGNAL CONTACT CURRENT RATING: 5A PER CONTACT SIGNAL CONTACT RESISTANCE:  $10m\Omega$  MAX.

**INSULATOR RESISTANCE:** DIELECTRIC WITHSTANDING VOLTAGE: 20A (CURRENT) 5000MΩ min.

1000V AC rms

-55°C ~ 125°C

|              | COMBINATION D-SUB                    |                                                                                                                                                  | SW REFERENCE NO.: 629 COMBO ASSEMBLY |                  |       |
|--------------|--------------------------------------|--------------------------------------------------------------------------------------------------------------------------------------------------|--------------------------------------|------------------|-------|
|              |                                      |                                                                                                                                                  | DRAWN: C.B                           | DATE: JAN. 01/20 | 19    |
|              |                                      |                                                                                                                                                  | CHECKED:                             | DATE:            |       |
| EDAG         | EDAC INC                             | ARE THE PROPERTY OF EDAC INC.,AND<br>SHALL NOT BE REPRODUCED, OR COPIED<br>IADA OR USED AS THE BASIS FOR THE<br>MANUFACTURE OR SALE OF APPARATUS | SCALE: (IN C.A.D. 1:1)               | SHEET 1 OF       | 2     |
|              | YOUR CONNECTION TO QUALITY & SERVICE |                                                                                                                                                  | DRAWING NUMBER: 629-7W2-             | -650-2T4         | ISSUE |
| YOUR CONNECT |                                      |                                                                                                                                                  | PART NUMBER: 629-7W2-                | -650-2T4         | 1     |