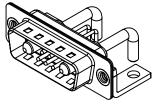

THIS IS A C.A.D. GENERATED DRAWING TOLERANCE UNLESS OTHERWISE SPECIFIED DO NOT MAKE MANUAL REVISIONS TO MASTER.

|  | ISSUE NUMBER |
|--|--------------|
|  | ORIGINAL     |
|  |              |

(1)

NOTES:

MATERIAL: HOUSING: SHELL: CONTACT:

THERMOPLASTIC POLYESTER, UL94V-0 STEEL, TIN PLATED COPPER ALLOY, 30µ" GOLD PLATED

**OPERATING TEMPERATURE:** 

.X ±0.25 .XX ±0.13 .XXX ±0.05

POWER/CO-AX CONTACT RATING: (IF PRESENT) SIGNAL CONTACT CURRENT RATING: 5A PER CONTACT SIGNAL CONTACT RESISTANCE:  $10m\Omega$  MAX.

**INSULATOR RESISTANCE:** DIELECTRIC WITHSTANDING VOLTAGE: 20A (CURRENT) 5000MΩ min.

1000V AC rms

-55°C ~ 125°C

|              | COMBINATION D-SUB                    |                                                                                                                                                  | SW REFERENCE NO.: 629 COMBO ASSEMBLY |                  |       |
|--------------|--------------------------------------|--------------------------------------------------------------------------------------------------------------------------------------------------|--------------------------------------|------------------|-------|
|              |                                      |                                                                                                                                                  | DRAWN: C.B                           | DATE: JAN. 01/20 | 19    |
|              |                                      |                                                                                                                                                  | CHECKED:                             | DATE:            |       |
| EDAG         | EDAC INC                             | ARE THE PROPERTY OF EDAC INC.,AND<br>SHALL NOT BE REPRODUCED, OR COPIED<br>IADA OR USED AS THE BASIS FOR THE<br>MANUFACTURE OR SALE OF APPARATUS | SCALE: (IN C.A.D. 1:1)               | SHEET 1 OF       | 2     |
|              | YOUR CONNECTION TO QUALITY & SERVICE |                                                                                                                                                  | DRAWING NUMBER: 629-7W2-             | -650-2T4         | ISSUE |
| YOUR CONNECT |                                      |                                                                                                                                                  | PART NUMBER: 629-7W2-                | -650-2T4         | 1     |