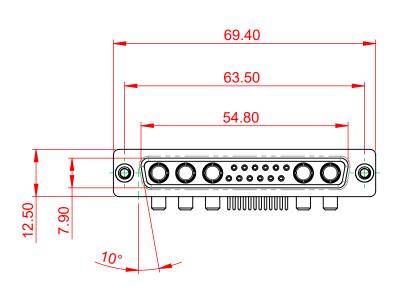

DRAWING NUMBER: 630-17W5650-4N2 ISSUE PART NUMBER: 630-17W5650-4N2

 $\sim$ 

TOLERANCE UNLESS OTHERWISE SPECIFIED

.X ±0.25 .XX ±0.13 .XXX ±0.05

THIS IS A C.A.D. GENERATED DRAWING DO NOT MAKE MANUAL REVISIONS TO MASTER.