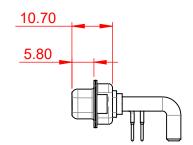

DRAWING NUMBER: 630-17W5650-4N2 ISSUE PART NUMBER: 630-17W5650-4N2

 $\sim$ 

TOLERANCE UNLESS OTHERWISE SPECIFIED

.X ±0.25 .XX ±0.13 .XXX ±0.05

THIS IS A C.A.D. GENERATED DRAWING DO NOT MAKE MANUAL REVISIONS TO MASTER.