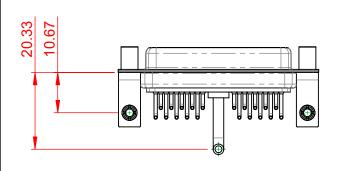

**INSULATOR RESISTANCE:** DIELECTRIC WITHSTANDING VOLTAGE:

.XX ±0.13

.XXX ±0.05

|  |                                      |                                                                                                                                                                                                                | SW REFERENCE NO.: 630 COMBO ASSEMBLY |                  |       |
|--|--------------------------------------|----------------------------------------------------------------------------------------------------------------------------------------------------------------------------------------------------------------|--------------------------------------|------------------|-------|
|  |                                      |                                                                                                                                                                                                                | DRAWN: C.B                           | DATE: JAN. 01/20 | 19    |
|  |                                      |                                                                                                                                                                                                                | CHECKED:                             | DATE:            |       |
|  | EDAC INC                             | THESE DRAWINGS AND SPECIFICATIONS<br>ARE THE PROPERTY OF EDAC INC.,AND<br>SHALL NOT BE REPRODUCED,OR COPIED<br>OR USED AS THE BASIS FOR THE<br>MANUFACTURE OR SALE OF APPARATUS<br>WITHOUT WRITTEN PERMISSION. | SCALE: (IN C.A.D. 1:1)               | SHEET 1 OF       | 2     |
|  | TORONTO, ONTARIO<br>CANADA           |                                                                                                                                                                                                                | DRAWING NUMBER: 630-21W1650-2ND      |                  | ISSUE |
|  | YOUR CONNECTION TO QUALITY & SERVICE |                                                                                                                                                                                                                | PART NUMBER: 630-21W                 | 1650-2ND         | 1     |