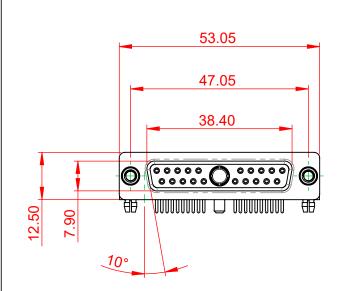

**INSULATOR RESISTANCE:** DIELECTRIC WITHSTANDING VOLTAGE:

.XX ±0.13

.XXX ±0.05

|  |                                      |                                                                                                                                                                                                                | SW REFERENCE NO.: 630 COMBO ASSEMBLY |                  |       |
|--|--------------------------------------|----------------------------------------------------------------------------------------------------------------------------------------------------------------------------------------------------------------|--------------------------------------|------------------|-------|
|  |                                      |                                                                                                                                                                                                                | DRAWN: C.B                           | DATE: JAN. 01/20 | 19    |
|  |                                      |                                                                                                                                                                                                                | CHECKED:                             | DATE:            |       |
|  | EDAC INC                             | THESE DRAWINGS AND SPECIFICATIONS<br>ARE THE PROPERTY OF EDAC INC.,AND<br>SHALL NOT BE REPRODUCED,OR COPIED<br>OR USED AS THE BASIS FOR THE<br>MANUFACTURE OR SALE OF APPARATUS<br>WITHOUT WRITTEN PERMISSION. | SCALE: (IN C.A.D. 1:1)               | SHEET 1 OF       | 2     |
|  | TORONTO, ONTARIO<br>CANADA           |                                                                                                                                                                                                                | DRAWING NUMBER: 630-21W1650-2ND      |                  | ISSUE |
|  | YOUR CONNECTION TO QUALITY & SERVICE |                                                                                                                                                                                                                | PART NUMBER: 630-21W                 | 1650-2ND         | 1     |