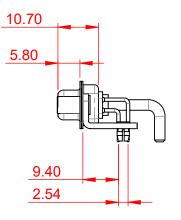

**INSULATOR RESISTANCE:** DIELECTRIC WITHSTANDING VOLTAGE:

.XX ±0.13

.XXX ±0.05

|  |                                      |                                                                                                                                                                                                                | SW REFERENCE NO.: 630 COMBO ASSEMBLY |                  |       |
|--|--------------------------------------|----------------------------------------------------------------------------------------------------------------------------------------------------------------------------------------------------------------|--------------------------------------|------------------|-------|
|  |                                      |                                                                                                                                                                                                                | DRAWN: C.B                           | DATE: JAN. 01/20 | 19    |
|  |                                      |                                                                                                                                                                                                                | CHECKED:                             | DATE:            |       |
|  | EDAC INC                             | THESE DRAWINGS AND SPECIFICATIONS<br>ARE THE PROPERTY OF EDAC INC.,AND<br>SHALL NOT BE REPRODUCED,OR COPIED<br>OR USED AS THE BASIS FOR THE<br>MANUFACTURE OR SALE OF APPARATUS<br>WITHOUT WRITTEN PERMISSION. | SCALE: (IN C.A.D. 1:1)               | SHEET 1 OF       | 2     |
|  | TORONTO, ONTARIO<br>CANADA           |                                                                                                                                                                                                                | DRAWING NUMBER: 630-21W1650-2ND      |                  | ISSUE |
|  | YOUR CONNECTION TO QUALITY & SERVICE |                                                                                                                                                                                                                | PART NUMBER: 630-21W                 | 1650-2ND         | 1     |