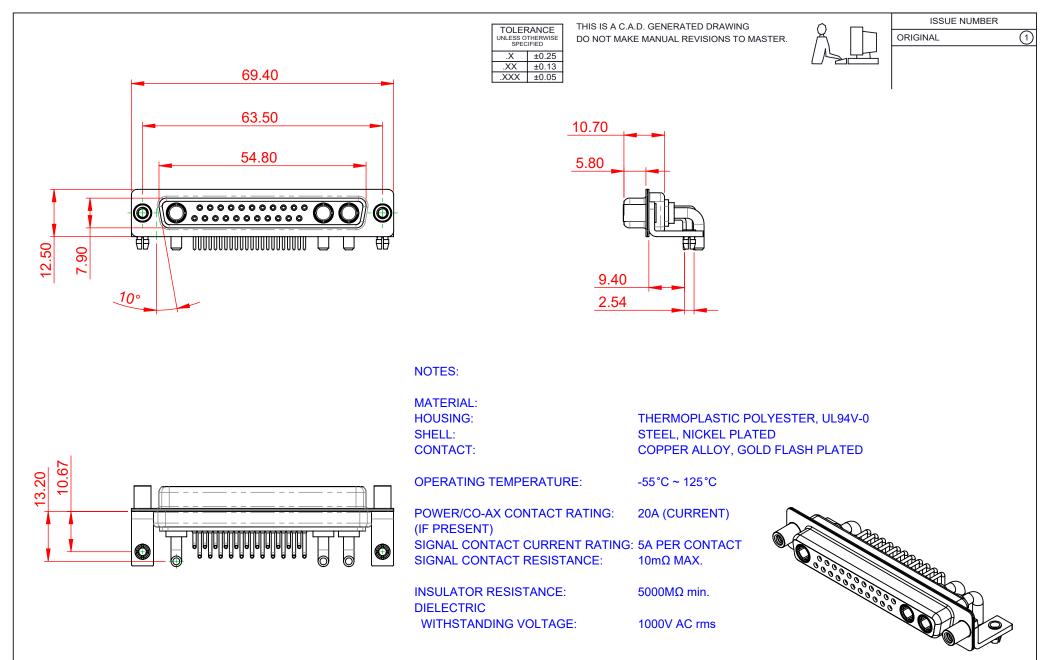

| COMBINATION D-SUB                                                              |                                                                                                                                                                                                                | SW REFERENCE NO.: 630 COMBO ASSEMBLY |                  |       |
|--------------------------------------------------------------------------------|----------------------------------------------------------------------------------------------------------------------------------------------------------------------------------------------------------------|--------------------------------------|------------------|-------|
|                                                                                |                                                                                                                                                                                                                | DRAWN: C.B                           | DATE: JAN. 01/20 | 19    |
|                                                                                |                                                                                                                                                                                                                | CHECKED:                             | DATE:            |       |
| EDAC INC<br>TORONTO, ONTARIO<br>CANADA<br>YOUR CONNECTION TO QUALITY & SERVICE | THESE DRAWINGS AND SPECIFICATIONS<br>ARE THE PROPERTY OF EDAC INC.,AND<br>SHALL NOT BE REPRODUCED,OR COPIED<br>OR USED AS THE BASIS FOR THE<br>MANUFACTURE OR SALE OF APPARATUS<br>WITHOUT WRITTEN PERMISSION. | SCALE: (IN C.A.D. 1:1)               | SHEET 1 OF       | 2     |
|                                                                                |                                                                                                                                                                                                                | DRAWING NUMBER: 630-25W3             | 3240-2N5         | ISSUE |
|                                                                                |                                                                                                                                                                                                                | PART NUMBER: 630-25W3                | 3240-2N5         | 1     |