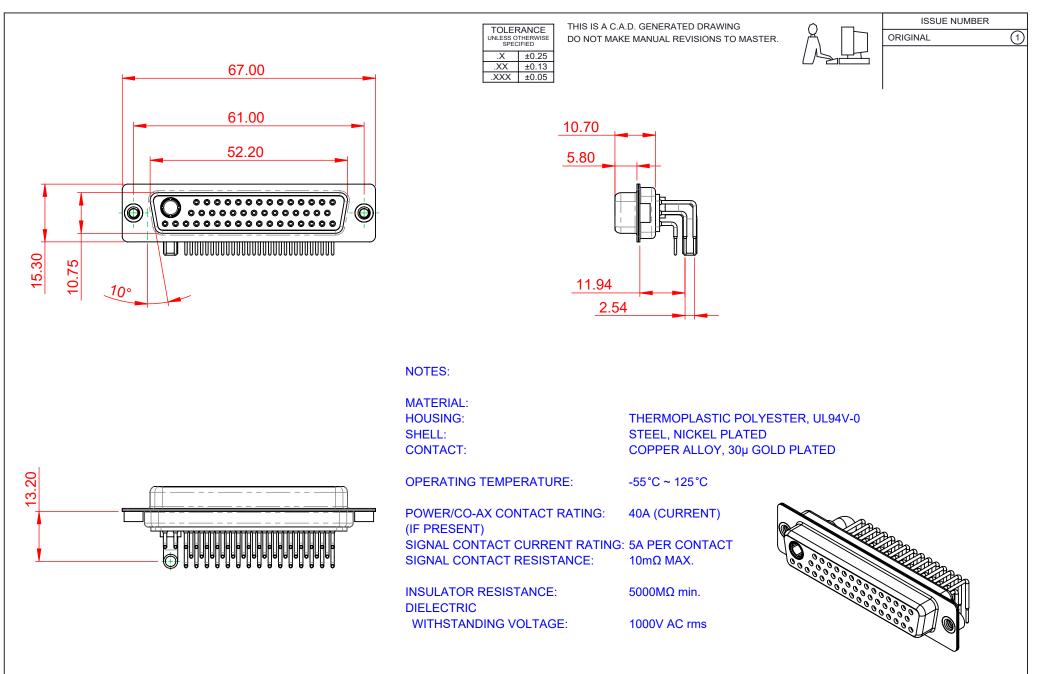

|                    |                                        |                                                                                                                                                                                                                |            | SW REFERENCE NO.: 630 COMBO ASSEMBLY |                    |       |       |  |
|--------------------|----------------------------------------|----------------------------------------------------------------------------------------------------------------------------------------------------------------------------------------------------------------|------------|--------------------------------------|--------------------|-------|-------|--|
| COMBINATION D-SUB  |                                        |                                                                                                                                                                                                                | DRAWN: C.B |                                      | DATE: JAN. 01/2019 |       | 19    |  |
|                    |                                        |                                                                                                                                                                                                                |            | CHECKED:                             |                    | DATE: |       |  |
|                    | EDAC INC<br>TORONTO, ONTARIO<br>CANADA | THESE DRAWINGS AND SPECIFICATIONS<br>ARE THE PROPERTY OF EDAC INC.,AND<br>SHALL NOT BE REPRODUCED,OR COPIED<br>OR USED AS THE BASIS FOR THE<br>MANUFACTURE OR SALE OF APPARATUS<br>WITHOUT WRITTEN PERMISSION. | SCALE:     | (IN C.A.D. 1:1)                      | SHEET 1            | OF    | 2     |  |
|                    |                                        |                                                                                                                                                                                                                | DRAWING    | NUMBER: 630-47W                      | 1640-4N2           |       | ISSUE |  |
| YOUR CONNECTION TO | QUALITY & SERVICE                      |                                                                                                                                                                                                                | PART NUM   | MBER: 630-47W                        | 1640-4N2           |       | 1     |  |