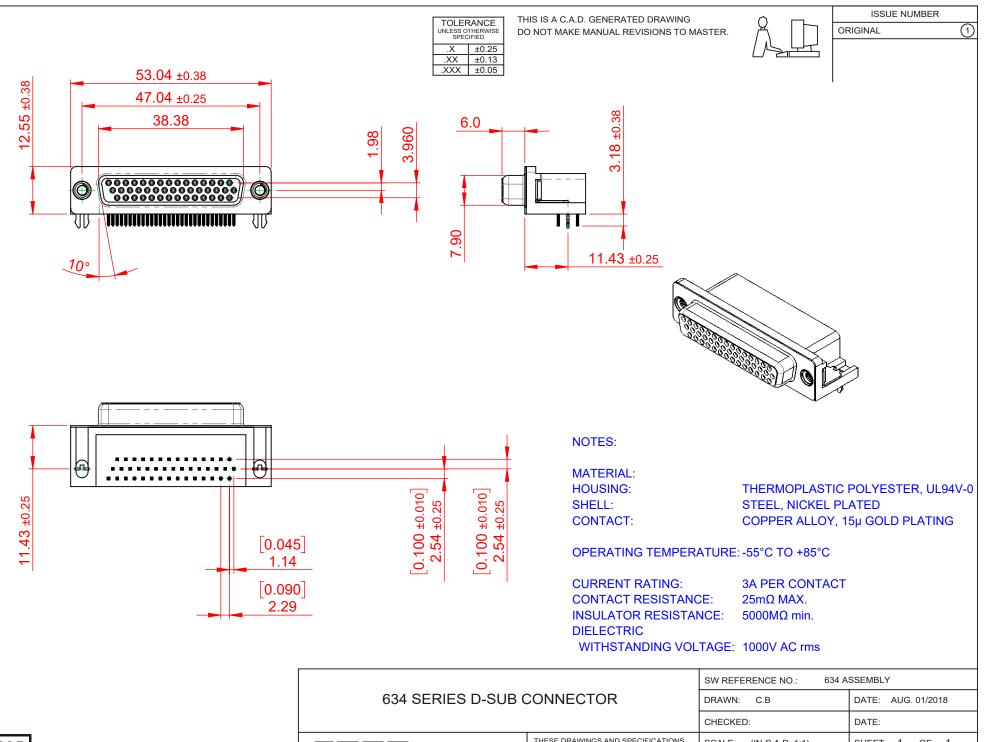

J COMPLIANT

THIS SERIES FULLY CONFORMS TO THE EUROPEAN UNION DIRECTIVES 2011/65/EU FOR RoHS COMPLIANCY.

|  | 634 SERIES D-SUB                                                               | DRAWN: C.B                                                                                                                                                                                                     | DATE: AUG. 01/2018       |            |       |
|--|--------------------------------------------------------------------------------|----------------------------------------------------------------------------------------------------------------------------------------------------------------------------------------------------------------|--------------------------|------------|-------|
|  |                                                                                |                                                                                                                                                                                                                | CHECKED:                 | DATE:      |       |
|  | EDAC INC<br>TORONTO, ONTARIO<br>CANADA<br>YOUR CONNECTION TO QUALITY & SERVICE | THESE DRAWINGS AND SPECIFICATIONS<br>ARE THE PROPERTY OF EDAC INC.,AND<br>SHALL NOT BE REPRODUCED,OR COPIED<br>OR USED AS THE BASIS FOR THE<br>MANUFACTURE OR SALE OF APPARATUS<br>WITHOUT WRITTEN PERMISSION. | SCALE: (IN C.A.D. 1:1)   | SHEET 1 OF | 1     |
|  |                                                                                |                                                                                                                                                                                                                | DRAWING NUMBER: 634-044- | 363-035    | ISSUE |
|  |                                                                                |                                                                                                                                                                                                                | PART NUMBER: 634-044-    | 363-035    | 1     |