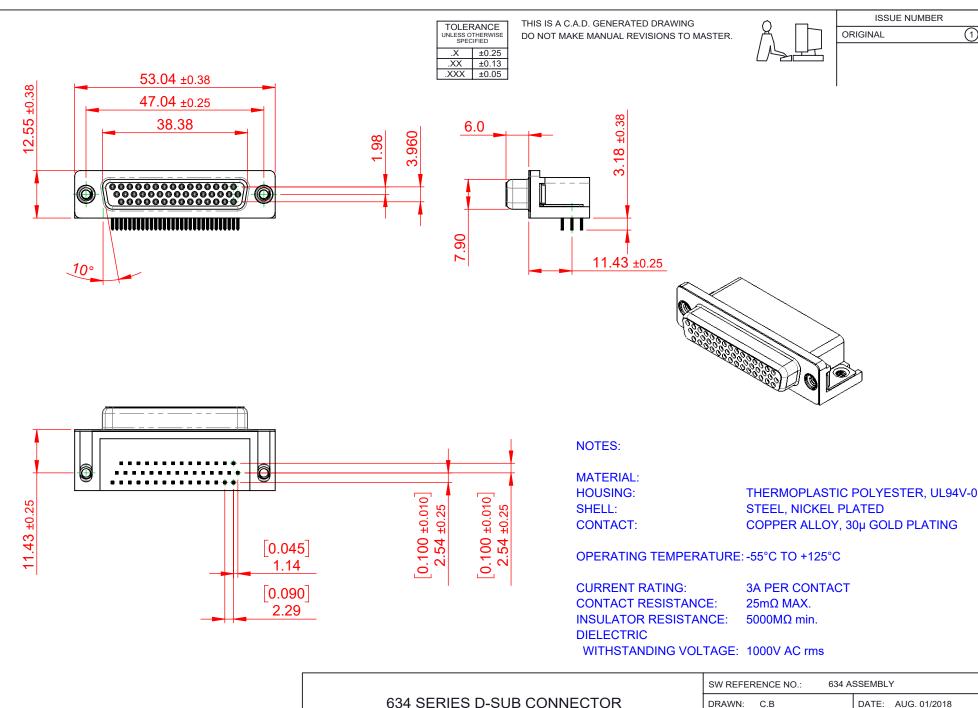

THIS SERIES FULLY CONFORMS TO THE EUROPEAN UNION DIRECTIVES 2011/65/EU FOR RoHS COMPLIANCY.

EDAC INC TORONTO, ONTARIO CANADA

THESE DRAWINGS AND SPECIFICATIONS ARE THE PROPERTY OF EDAC INC..AND SHALL NOT BE REPRODUCED, OR COPIED OR USED AS THE BASIS FOR THE MANUFACTURE OR SALE OF APPARATUS WITHOUT WRITTEN PERMISSION.

| SW REFERENCE NO.: 634 ASSEMBLY |                    |
|--------------------------------|--------------------|
| DRAWN: C.B                     | DATE: AUG. 01/2018 |
| CHECKED:                       | DATE:              |
| SCALE: (IN C.A.D. 1:1)         | SHEET 1 OF 1       |
| DD 414/14/0 AU IMPED           |                    |

DRAWING NUMBER: 634-044-663-552 ISSUE PART NUMBER: 634-044-663-552