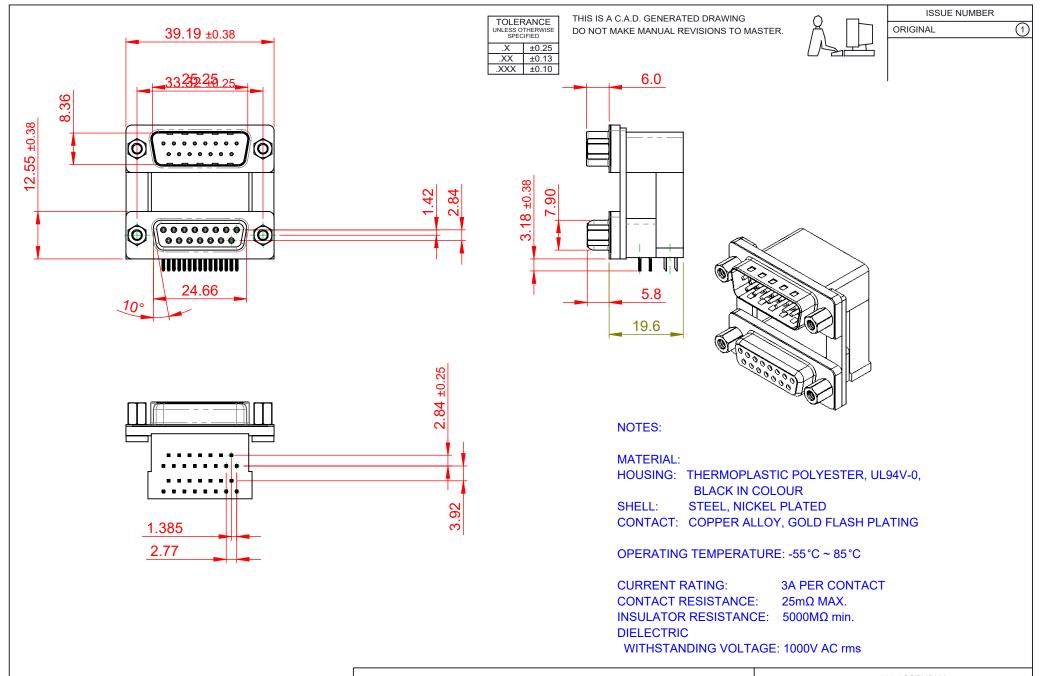

THIS SERIES FULLY CONFORMS TO THE EUROPEAN UNION DIRECTIVES 2011/65/EU FOR RoHS COMPLIANCY.

TORONTO, ONTARIO CANADA
YOUR CONNECTION TO QUALITY & SERVICE

663 SERIES D-SUB CONNECTOR

THESE DRAWINGS AND SPECIFICATIONS ARE THE PROPERTY OF EDAC INC.,AND SHALL NOT BE REPRODUCED,OR COPIED OR USED AS THE BASIS FOR THE MANUFACTURE OR SALE OF APPARATUS WITHOUT WRITTEN PERMISSION.

DRAWING NUMBER: 663-015-264-009 ISSUE
PART NUMBER: 663-015-264-009 1