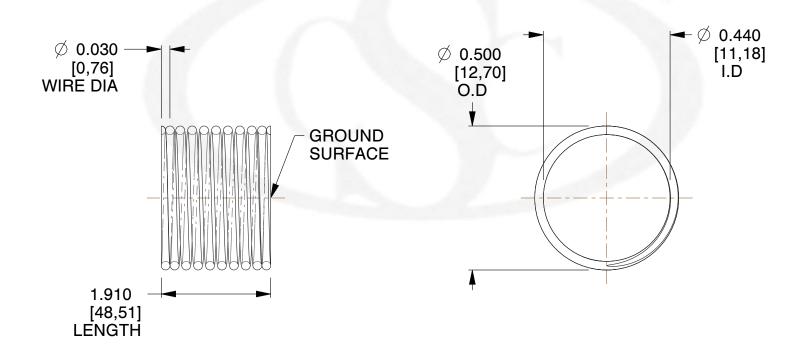

## **NOTES:**

1. Material : Music Wire 2. Finish : Glod Irridite

3. Ends: Closed and Ground

4. Total Coils: 10.000

5. Sugg. Max. Deflection: 0.120 (in) 6. Sugg. Max. Load: 2.300 (lbs)

7. All Drawing Dimensions are in Inches [mm]