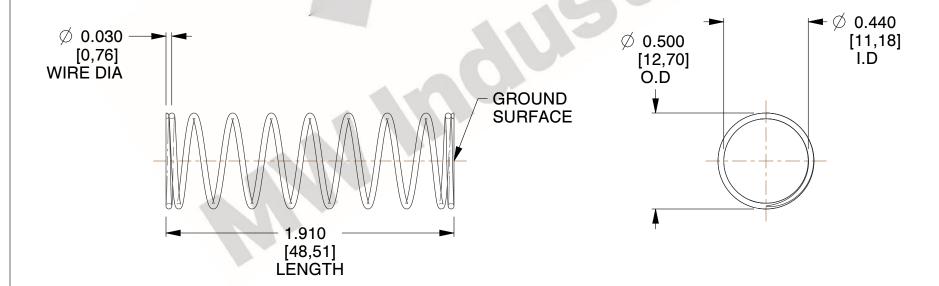

## **NOTES:**

1. Material : Music Wire 2. Finish : Glod Irridite

3. Ends: Closed and Ground

4. Total Coils: 10.000

5. Sugg. Max. Deflection: 0.650 (in)6. Sugg. Max. Load: 2.300 (lbs)

7. All Drawing Dimensions are in Inches [mm]

2.000

SCALE

11772

COMPONENT

COMPRESSION SPRINGS

UNIT
INCH [mm]
SHEET

1 of 1

**SPRINGS**