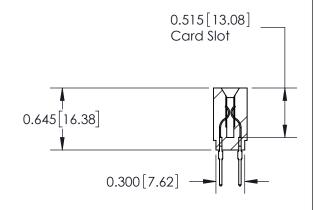

THIS IS A C.A.D. GENERATED DRAWING DO NOT MAKE MANUAL REVISIONS TO MASTER.

ISSUE NUMBER

ORIGINAL

Contact Information
522-P.C. Tail, Regular Point - Tail LG.=.375(9.53)
.156" (3.96mm) Contact Spacing x .200" (5.08mm) Row Spacing

ACAD REFERENCE NO.

737 Series Ultra-Mate Card Edge Connector - Press Fit

Part Number: 737-044-522-201

YOUR CONNECTION TO QUALITY & SERVICE

**EDAC INC** TORONTO, ONTARIO CANADA

THESE DRAWINGS AND SPECIFICATIONS ARE THE PROPERTY OF EDAC INC., AND SHALL NOT BE REPRODUCED, OR COPIED OR USED AS THE BASIS FOR THE MANUFACTURE OR SALE OF APPARATUS WITHOUT WRITTEN PERMISSION.