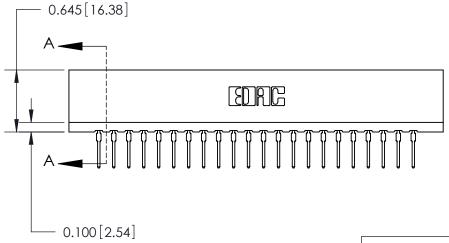

THIS IS A C.A.D. GENERATED DRAWING DO NOT MAKE MANUAL REVISIONS TO MASTER.

ISSUE NUMBER

ORIGINAL

Contact Information
522-P.C. Tail, Regular Point - Tail LG.=.375(9.53)
.156" (3.96mm) Contact Spacing x .200" (5.08mm) Row Spacing

ACAD REFERENCE NO.

737 Series Ultra-Mate Card Edge Connector - Press Fit

Part Number: 737-044-522-201

YOUR CONNECTION TO QUALITY & SERVICE

**EDAC INC** TORONTO, ONTARIO CANADA

THESE DRAWINGS AND SPECIFICATIONS ARE THE PROPERTY OF EDAC INC., AND SHALL NOT BE REPRODUCED, OR COPIED OR USED AS THE BASIS FOR THE MANUFACTURE OR SALE OF APPARATUS WITHOUT WRITTEN PERMISSION.