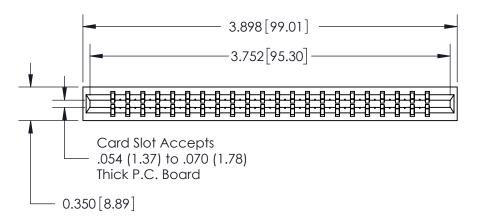

THIS IS A C.A.D. GENERATED DRAWING DO NOT MAKE MANUAL REVISIONS TO MASTER.

ISSUE NUMBER

ORIGINAL

Contact Information
522-P.C. Tail, Regular Point - Tail LG.=.375(9.53)
.156" (3.96mm) Contact Spacing x .200" (5.08mm) Row Spacing

ACAD REFERENCE NO.

737 Series Ultra-Mate Card Edge Connector - Press Fit

Part Number: 737-044-522-201

YOUR CONNECTION TO QUALITY & SERVICE

**EDAC INC** TORONTO, ONTARIO CANADA

THESE DRAWINGS AND SPECIFICATIONS ARE THE PROPERTY OF EDAC INC., AND SHALL NOT BE REPRODUCED, OR COPIED OR USED AS THE BASIS FOR THE MANUFACTURE OR SALE OF APPARATUS WITHOUT WRITTEN PERMISSION.