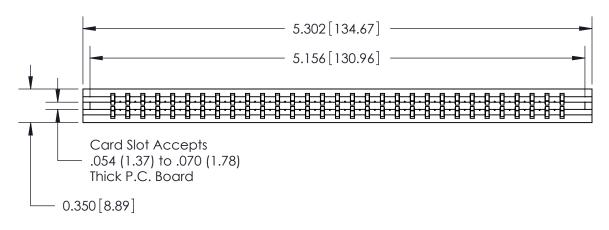

THIS IS A C.A.D. GENERATED DRAWING DO NOT MAKE MANUAL REVISIONS TO MASTER.

ISSUE NUMBER

ORIGINAL

Contact Information
525-P.C. Tail, High Point - Tail LG.=.190(4.83)
.156" (3.96mm) Contact Spacing x .200" (5.08mm) Row Spacing

0.645 [16.38] EDAC 0.100 [2.54]

ACAD REFERENCE NO. 737-ENG MASTER 737 Series Ultra-Mate Card Edge Connector - Press Fit

Part Number: 737-062-525-206

YOUR CONNECTION TO QUALITY & SERVICE

**EDAC INC** TORONTO, ONTARIO CANADA