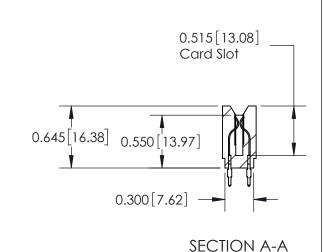

0.645 [16.38] EDAC 0.100 [2.54]

ACAD REFERENCE NO. 737-ENG MASTER 737 Series Ultra-Mate Card Edge Connector - Press Fit

Part Number: 737-062-525-206

YOUR CONNECTION TO QUALITY & SERVICE

**EDAC INC** TORONTO, ONTARIO CANADA