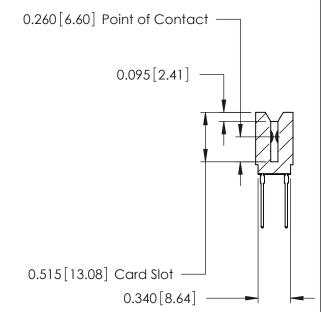

| 746 Series Ultra-Mate Card Edge Connector - Press Fit                                                                                                                                                                                                                                                                                                                                                                                                                                                                                                                                                                                                                                                                                                                                                                                                                                                                                                                                                                                                                                                                                                                                                                                                                                                                                                                                                                                                                                                                                                                                                                                                                                                                                                                                                                                                                                                                                                                                                                                                                                                                          | ACAD REFERENCE NO. 746-ENG M |          | MASTER |
|--------------------------------------------------------------------------------------------------------------------------------------------------------------------------------------------------------------------------------------------------------------------------------------------------------------------------------------------------------------------------------------------------------------------------------------------------------------------------------------------------------------------------------------------------------------------------------------------------------------------------------------------------------------------------------------------------------------------------------------------------------------------------------------------------------------------------------------------------------------------------------------------------------------------------------------------------------------------------------------------------------------------------------------------------------------------------------------------------------------------------------------------------------------------------------------------------------------------------------------------------------------------------------------------------------------------------------------------------------------------------------------------------------------------------------------------------------------------------------------------------------------------------------------------------------------------------------------------------------------------------------------------------------------------------------------------------------------------------------------------------------------------------------------------------------------------------------------------------------------------------------------------------------------------------------------------------------------------------------------------------------------------------------------------------------------------------------------------------------------------------------|------------------------------|----------|--------|
|                                                                                                                                                                                                                                                                                                                                                                                                                                                                                                                                                                                                                                                                                                                                                                                                                                                                                                                                                                                                                                                                                                                                                                                                                                                                                                                                                                                                                                                                                                                                                                                                                                                                                                                                                                                                                                                                                                                                                                                                                                                                                                                                | DRAWN: J.LEE                 | DATE: AU | G 20/0 |
| Part Number: 746-064-540-206                                                                                                                                                                                                                                                                                                                                                                                                                                                                                                                                                                                                                                                                                                                                                                                                                                                                                                                                                                                                                                                                                                                                                                                                                                                                                                                                                                                                                                                                                                                                                                                                                                                                                                                                                                                                                                                                                                                                                                                                                                                                                                   | CHECKED:                     | DATE:    |        |
| EDAC INC TORONTO, ONTARIO CANADA CANADA CONTROL TORONTO, ONTARIO CANADA CONTROL TORONTO, ONTARIO CANADA CONTROL THESE DRAWINGS AND SPECIFICATIONS ARE THE PROPERTY OF EDAC INC., AND SHALL NOT BE REPRODUCED, OR COPIED CONTROL CONTROL TORONTO, ONTARIO TORONTO, ON | SCALE:                       | SHEET 1  | OF     |
|                                                                                                                                                                                                                                                                                                                                                                                                                                                                                                                                                                                                                                                                                                                                                                                                                                                                                                                                                                                                                                                                                                                                                                                                                                                                                                                                                                                                                                                                                                                                                                                                                                                                                                                                                                                                                                                                                                                                                                                                                                                                                                                                | DRAWING NUMBER               |          | ISSI   |
| MANUFACTURE OR SALE OF APPARATUS                                                                                                                                                                                                                                                                                                                                                                                                                                                                                                                                                                                                                                                                                                                                                                                                                                                                                                                                                                                                                                                                                                                                                                                                                                                                                                                                                                                                                                                                                                                                                                                                                                                                                                                                                                                                                                                                                                                                                                                                                                                                                               | 746-ENG MASTER               | ₹        | 1      |
| YOUR CONNECTION TO QUALITY & SERVICE WITHOUT WRITTEN PERMISSION.                                                                                                                                                                                                                                                                                                                                                                                                                                                                                                                                                                                                                                                                                                                                                                                                                                                                                                                                                                                                                                                                                                                                                                                                                                                                                                                                                                                                                                                                                                                                                                                                                                                                                                                                                                                                                                                                                                                                                                                                                                                               |                              |          |        |