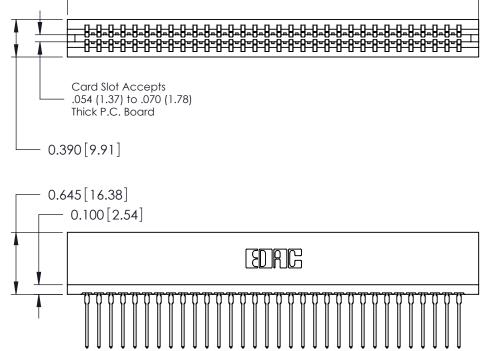

| 746 Series Ultra-Mate Card Edge Connector - Press Fit                                                                                                                                                                                                                                                                                                                                                                                                                                                                                                                                                                                                                                                                                                                                                                                                                                                                                                                                                                                                                                                                                                                                                                                                                                                                                                                                                                                                                                                                                                                                                                                                                                                                                                                                                                                                                                                                                                                                                                                                                                                                          | ACAD REFERENCE NO. 746-ENG M |          | MASTER |
|--------------------------------------------------------------------------------------------------------------------------------------------------------------------------------------------------------------------------------------------------------------------------------------------------------------------------------------------------------------------------------------------------------------------------------------------------------------------------------------------------------------------------------------------------------------------------------------------------------------------------------------------------------------------------------------------------------------------------------------------------------------------------------------------------------------------------------------------------------------------------------------------------------------------------------------------------------------------------------------------------------------------------------------------------------------------------------------------------------------------------------------------------------------------------------------------------------------------------------------------------------------------------------------------------------------------------------------------------------------------------------------------------------------------------------------------------------------------------------------------------------------------------------------------------------------------------------------------------------------------------------------------------------------------------------------------------------------------------------------------------------------------------------------------------------------------------------------------------------------------------------------------------------------------------------------------------------------------------------------------------------------------------------------------------------------------------------------------------------------------------------|------------------------------|----------|--------|
|                                                                                                                                                                                                                                                                                                                                                                                                                                                                                                                                                                                                                                                                                                                                                                                                                                                                                                                                                                                                                                                                                                                                                                                                                                                                                                                                                                                                                                                                                                                                                                                                                                                                                                                                                                                                                                                                                                                                                                                                                                                                                                                                | DRAWN: J.LEE                 | DATE: AU | G 20/0 |
| Part Number: 746-064-540-206                                                                                                                                                                                                                                                                                                                                                                                                                                                                                                                                                                                                                                                                                                                                                                                                                                                                                                                                                                                                                                                                                                                                                                                                                                                                                                                                                                                                                                                                                                                                                                                                                                                                                                                                                                                                                                                                                                                                                                                                                                                                                                   | CHECKED:                     | DATE:    |        |
| EDAC INC TORONTO, ONTARIO CANADA CANADA CONTROL TORONTO, ONTARIO CANADA CONTROL TORONTO, ONTARIO CANADA CONTROL THESE DRAWINGS AND SPECIFICATIONS ARE THE PROPERTY OF EDAC INC., AND SHALL NOT BE REPRODUCED, OR COPIED CONTROL CONTROL TORONTO, ONTARIO TORONTO, ON | SCALE:                       | SHEET 1  | OF     |
|                                                                                                                                                                                                                                                                                                                                                                                                                                                                                                                                                                                                                                                                                                                                                                                                                                                                                                                                                                                                                                                                                                                                                                                                                                                                                                                                                                                                                                                                                                                                                                                                                                                                                                                                                                                                                                                                                                                                                                                                                                                                                                                                | DRAWING NUMBER               |          | ISSI   |
| MANUFACTURE OR SALE OF APPARATUS                                                                                                                                                                                                                                                                                                                                                                                                                                                                                                                                                                                                                                                                                                                                                                                                                                                                                                                                                                                                                                                                                                                                                                                                                                                                                                                                                                                                                                                                                                                                                                                                                                                                                                                                                                                                                                                                                                                                                                                                                                                                                               | 746-ENG MASTER               | ₹        | 1      |
| YOUR CONNECTION TO QUALITY & SERVICE WITHOUT WRITTEN PERMISSION.                                                                                                                                                                                                                                                                                                                                                                                                                                                                                                                                                                                                                                                                                                                                                                                                                                                                                                                                                                                                                                                                                                                                                                                                                                                                                                                                                                                                                                                                                                                                                                                                                                                                                                                                                                                                                                                                                                                                                                                                                                                               |                              |          |        |