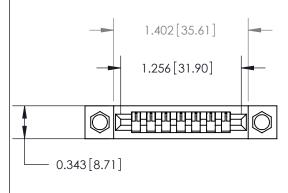

**Mounting Option** 

.156 (3.96) Dia. Mounting Holes

## **Contact Detail**

PC Tail .023x.013(0.58x0.33) - Tail LG=.213(5.41)

.156 [3.96] Contact Spacing x .200 [5.08] Row Spacing

**See Accompanying Page for:** 

**Contact Bend Details** 

.175 [4.45] Point of Contact (Measured from bottom of Card Slot) Card Slot Accepts .054 [1.37] to .070 [1.78] Thick P.C. Board