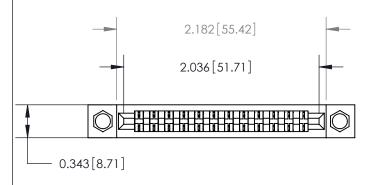

**Mounting Option** 

#4-40 Unified Threaded Inserts

## **Contact Detail**

Wire Hole .089x.014(2.29x0.36) - Tail LG=.213(5.41) .156 [3.96] Contact Spacing x .200 [5.08] Row Spacing

**See Accompanying Page for:** 

**Contact Bend Details** 

.175 [4.45] Point of Contact (Measured from bottom of Card Slot) Card Slot Accepts .054 [1.37] to .070 [1.78] Thick P.C. Board