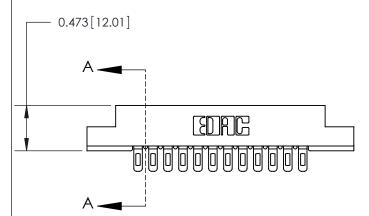

**Mounting Option** 

#4-40 Unified Threaded Inserts

## **Contact Detail**

Wire Hole .089x.014(2.29x0.36) - Tail LG=.213(5.41) .156 [3.96] Contact Spacing x .200 [5.08] Row Spacing





**See Accompanying Page for:** 

**Contact Bend Details** 



.175 [4.45] Point of Contact (Measured from bottom of Card Slot) Card Slot Accepts .054 [1.37] to .070 [1.78] Thick P.C. Board

807/857 Series High Temp Card Edge Connector Part Number: 807-012-501-108



| ACAD REFERENCE NO. 807 ENG MÁSTER |                  |        |
|-----------------------------------|------------------|--------|
| DRAWN: J.LEE                      | DATE: AUG. 11/09 |        |
| CHECKED:                          | DATE:            |        |
| SCALE: NTS                        | SHEET            | 1 OF 2 |
| DRAWING NUMBER                    |                  | ISSUE  |
|                                   |                  |        |

SECTION A-A

807 Assembly