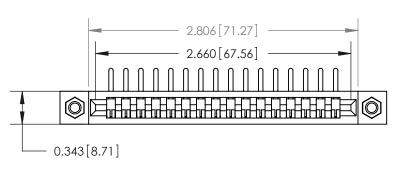

## **Contact Detail**

90 Degree Bend (Code 545 Contacts)

.156 [3.96] Contact Spacing x .200 [5.08] Row Spacing

**SECTION A-A** 

.095 [2.41] Point of Contact (Measured from bottom of Card Slot)

**See Accompanying Page for:** 