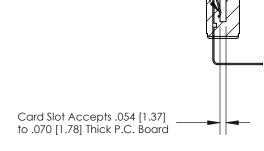

## **Contact Detail**

90 Degree Bend (Code 545 Contacts)

.156 [3.96] Contact Spacing x .200 [5.08] Row Spacing

**SECTION A-A** 

.095 [2.41] Point of Contact (Measured from bottom of Card Slot)

**See Accompanying Page for:** 