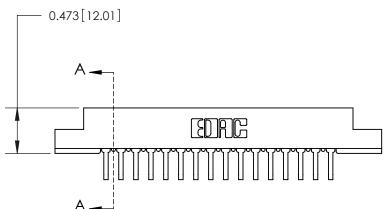

**Mounting Option** 

M3-0.5 Metric Threaded Inserts

## **Contact Detail**

90 Degree Bend (Code 545 Contacts)

.156 [3.96] Contact Spacing x .200 [5.08] Row Spacing

**SECTION A-A** 

.095 [2.41] Point of Contact (Measured from bottom of Card Slot)

**See Accompanying Page for:** 