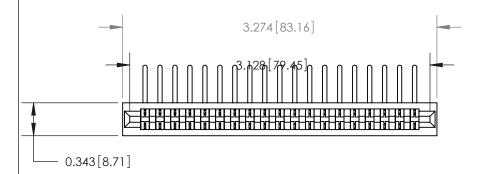

## **Contact Detail**

90 Degree Bend (Code 541 Contacts)

.156 [3.96] Contact Spacing x .200 [5.08] Row Spacing

.175 [4.45] Point of Contact (Measured from bottom of Card Slot) Card Slot Accepts .054 [1.37] to .070 [1.78] Thick P.C. Board SECTION A-A