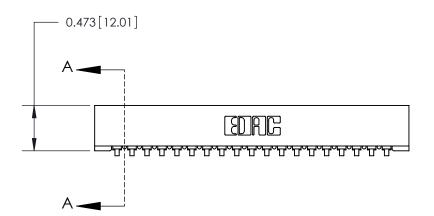

## **Contact Detail**

90 Degree Bend (Code 541 Contacts)

.156 [3.96] Contact Spacing x .200 [5.08] Row Spacing

.175 [4.45] Point of Contact (Measured from bottom of Card Slot) Card Slot Accepts .054 [1.37] to .070 [1.78] Thick P.C. Board SECTION A-A