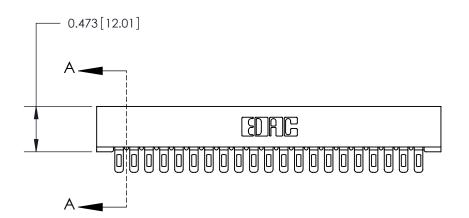

**Mounting Option** No Mounting Lugs

- 0.343[8.71]

**Contact Detail** Wire Hole .089x.014(2.29x0.36) - Tail LG=.213(5.41)

.156 [3.96] Contact Spacing x .200 [5.08] Row Spacing

3.586 [91.08] 3.440 [87.38]

.175 [4.45] Point of Contact (Measured from bottom of Card Slot)

Card Slot Accepts .054 [1.37] to .070 [1.78] Thick P.C. Board

**See Accompanying Page for:** 

**Contact Bend Details** 

807/857 Series High Temp Card Edge Connector Part Number: 807-021-501-101

| SECTION A-A ACAD REFERENCE NO. 807 ENG MASTER |                  |
|-----------------------------------------------|------------------|
| DRAWN: J.LEE                                  | DATE: AUG. 11/09 |
| CHECKED:                                      | DATE:            |
| SCALE: NTS                                    | SHEET 1 OF 2     |
| DRAWING NUMBER                                | ISSUE            |