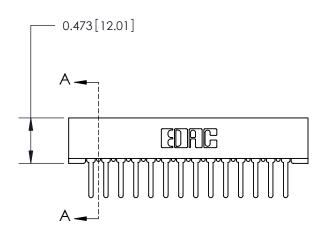

## **Contact Detail**

PC Tail .046x.013(1.17x0.33) - Tail LG=.358(9.09) .156 [3.96] Contact Spacing x .200 [5.08] Row Spacing

**SECTION A-A** 

.095 [2.41] Point of Contact (Measured from bottom of Card Slot)