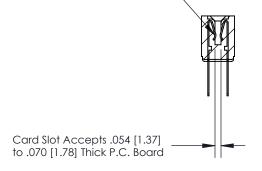

## **Contact Detail**

PC Tail .046x.013(1.17x0.33) - Tail LG=.358(9.09) .156 [3.96] Contact Spacing x .200 [5.08] Row Spacing

**SECTION A-A** 

.095 [2.41] Point of Contact (Measured from bottom of Card Slot)