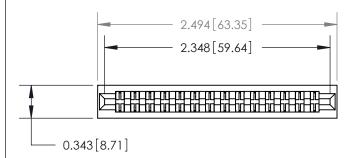

## **Contact Detail**

PC Tail .046x.013(1.17x0.33) - Tail LG=.358(9.09) .156 [3.96] Contact Spacing x .200 [5.08] Row Spacing

**SECTION A-A** 

.095 [2.41] Point of Contact (Measured from bottom of Card Slot)