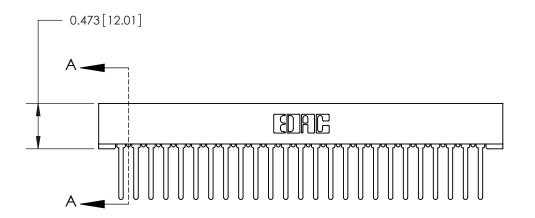

**Mounting Option** No Mounting Lugs **Contact Detail** 

Wire Wrap .046x.013(1.17x0.33) - Tail LG=.520(13.21) .156 [3.96] Contact Spacing x .200 [5.08] Row Spacing

SECTION A-A .095 [2.41] Point of Contact (Measured from bottom of Card Slot) Card Slot Accepts .054 [1.37] to .070 [1.78] Thick P.C. Board

**See Accompanying Page for:** 

**Contact Bend Details** 

807/857 Series High Temp Card Edge Connector Part Number: 807-050-542-201

| DRAWN: J.LEE   | DATE: AUG. 11/09 |
|----------------|------------------|
| CHECKED:       | DATE:            |
| SCALE: NTS     | SHEET 1 OF 2     |
| DRAWING NUMBER | ISSUE            |