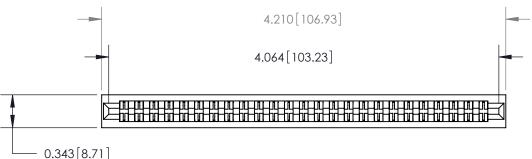

**Mounting Option** No Mounting Lugs **Contact Detail** 

Wire Wrap .046x.013(1.17x0.33) - Tail LG=.520(13.21) .156 [3.96] Contact Spacing x .200 [5.08] Row Spacing

SECTION A-A .095 [2.41] Point of Contact (Measured from bottom of Card Slot) Card Slot Accepts .054 [1.37] to .070 [1.78] Thick P.C. Board