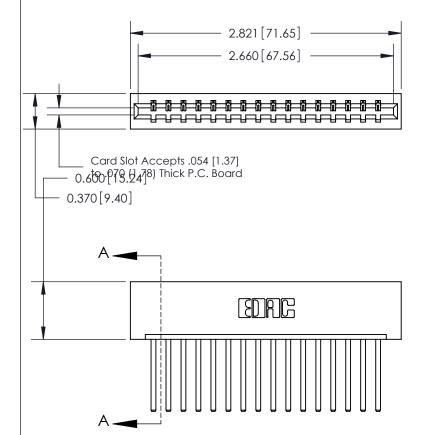

ISSUE NUMBER

ORIGINAL

SECTION A-A 0.388 [9.86] Card Slot .160 [4.06] Point of Contact-

## **See Accompanying Page for:**

- **Bend Detail**
- **Mounting Options**

833 Series High Temp Card Edge Connector Part Number: 833-016-544-101

**EDAC INC** TORONTO, ONTARIO CANADA

THESE DRAWINGS AND SPECIFICATIONS ARE THE PROPERTY OF EDAC INC.,AND SHALL NOT BE REPRODUCED, OR COPIED OR USED AS THE BASIS FOR THE MANUFACTURE OR SALE OF APPARATUS WITHOUT WRITTEN PERMISSION.

| ACAD REFERENCE NO. | 833 ENG MASTER   |  |  |
|--------------------|------------------|--|--|
| DRAWN: J.LEE       | DATE: OCT. 14/09 |  |  |
| CHECKED:           | DATE:            |  |  |
| SCALE: NTS         | SHEET 1 OF 3     |  |  |
| DRAWING NUMBER     | ISSUE            |  |  |
| 833 Assembly       | 1                |  |  |