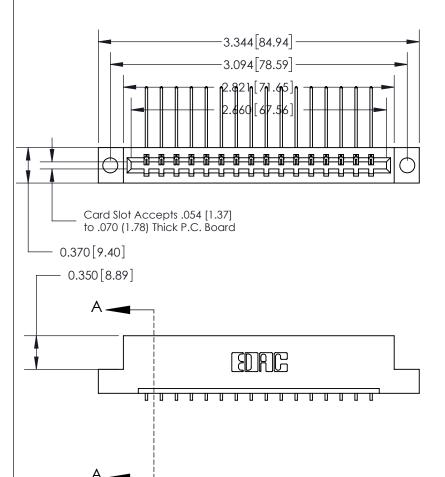

ISSUE NUMBER ORIGINAL

SECTION A-A 0.388 [9.86] Card Slot .160 [4.06] Point of Contact-

ORIGINAL (1)

ORIGINAL

| 833 Series High Temp Card Edge Connector<br>Contact Bend Detail |                                                                                                                                                                                                 | ACAD REFERENCE NO. | 833 ENG MASTER   |               |
|-----------------------------------------------------------------|-------------------------------------------------------------------------------------------------------------------------------------------------------------------------------------------------|--------------------|------------------|---------------|
|                                                                 |                                                                                                                                                                                                 | DRAWN: J.LEE       | DATE: OCT. 14/09 |               |
|                                                                 |                                                                                                                                                                                                 | CHECKED: DATE:     |                  |               |
| TORONTO, ONTARIO OR CANADA OR MAN                               | THESE DRAWINGS AND SPECIFICATIONS ARE THE PROPERTY OF EDAC INC.,AND SHALL NOT BE REPRODUCED,OR COPIED OR USED AS THE BASIS FOR THE MANUFACTURE OR SALE OF APPARATUS WITHOUT WRITTEN PERMISSION. | SCALE: NTS         | SHEET 2          | 2 <b>OF</b> 3 |
|                                                                 |                                                                                                                                                                                                 | DRAWING NUMBER     |                  | ISSUE         |
|                                                                 |                                                                                                                                                                                                 | 833 Assembly       |                  | 1             |