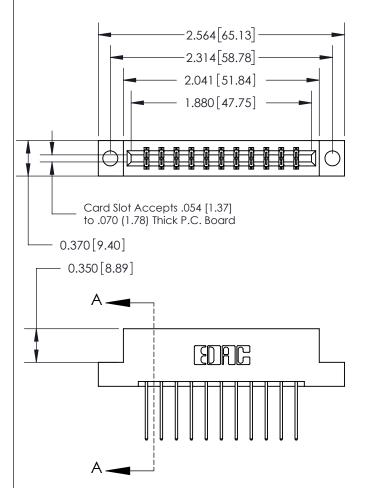

THIS IS A C.A.D. GENERATED DRAWING DO NOT MAKE MANUAL REVISIONS TO MASTER.

ORIGINAL

| 160 M 061 Point of Contact-   | SECTION A-A<br>0.388 [9.86]<br>Card Slot |
|-------------------------------|------------------------------------------|
| .160 [4.06] Point of Contact- |                                          |
|                               |                                          |

833 Series High Temp Card Edge Connector Part Number: 833-022-540-204

**EDAC INC** TORONTO, ONTARIO CANADA

THESE DRAWINGS AND SPECIFICATIONS ARE THE PROPERTY OF EDAC INC.,AND SHALL NOT BE REPRODUCED, OR COPIED OR USED AS THE BASIS FOR THE MANUFACTURE OR SALE OF APPARATUS WITHOUT WRITTEN PERMISSION.