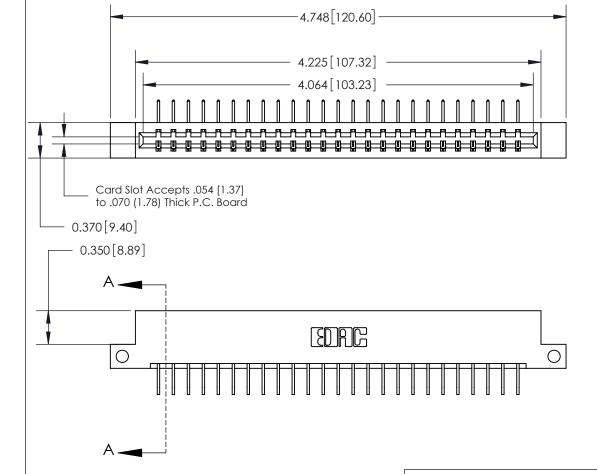

**SECTION A-A** 0.388 [9.86] Card Slot .160 [4.06] Point of Contact-

## **See Accompanying Page for:**

- **Bend Detail**
- **Mounting Options**

833 Series High Temp Card Edge Connector Part Number: 833-025-558-112

**EDAC INC** TORONTO, ONTARIO CANADA

THESE DRAWINGS AND SPECIFICATIONS ARE THE PROPERTY OF EDAC INC.,AND SHALL NOT BE REPRODUCED, OR COPIED OR USED AS THE BASIS FOR THE MANUFACTURE OR SALE OF APPARATUS WITHOUT WRITTEN PERMISSION.

| ACAD REFERENCE NO. | 833 ENG MASTER   |  |  |
|--------------------|------------------|--|--|
| DRAWN: J.LEE       | DATE: OCT. 14/09 |  |  |
| CHECKED:           | DATE:            |  |  |
| SCALE: NTS         | SHEET 1 OF 3     |  |  |
| DRAWING NUMBER     | ISSUE            |  |  |
| 833 Assembly       | 1                |  |  |