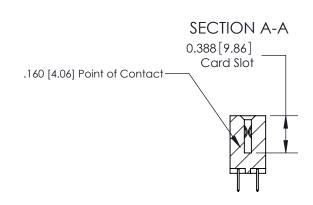

## **Contact Detail**

520-P.C. Tail .030x.018(0.76x0.46) - Tail LG=.175(4.45)

.156 [3.96] Contact Spacing x .200 [5.08] Row Spacing

THIS IS A C.A.D. GENERATED DRAWING DO NOT MAKE MANUAL REVISIONS TO MASTER.

833 Assembly

ORIGINAL (1)

ORIGINAL

| 833 Series High Temp Card Edge Connector<br>Contact Bend Detail |                                                                                                                                                                                                 | ACAD REFERENCE NO. | 833 ENG MASTER   |               |
|-----------------------------------------------------------------|-------------------------------------------------------------------------------------------------------------------------------------------------------------------------------------------------|--------------------|------------------|---------------|
|                                                                 |                                                                                                                                                                                                 | DRAWN: J.LEE       | DATE: OCT. 14/09 |               |
|                                                                 |                                                                                                                                                                                                 | CHECKED: DATE:     |                  |               |
| TORONTO, ONTARIO CANADA  ARE THE I SHALL NO OR USED MANUFAC     | THESE DRAWINGS AND SPECIFICATIONS ARE THE PROPERTY OF EDAC INC.,AND SHALL NOT BE REPRODUCED,OR COPIED OR USED AS THE BASIS FOR THE MANUFACTURE OR SALE OF APPARATUS WITHOUT WRITTEN PERMISSION. | SCALE: NTS         | SHEET 2          | 2 <b>OF</b> 3 |
|                                                                 |                                                                                                                                                                                                 | DRAWING NUMBER     |                  | ISSUE         |
|                                                                 |                                                                                                                                                                                                 | 833 Assembly       |                  | 1             |