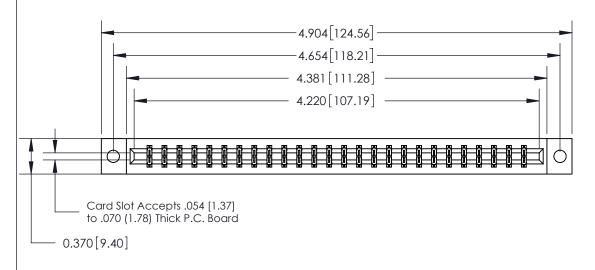

## **See Accompanying Page for:**

- **Bend Detail**
- **Mounting Options**

833 Series High Temp Card Edge Connector Part Number: 833-052-520-802

**EDAC INC** TORONTO, ONTARIO CANADA

THESE DRAWINGS AND SPECIFICATIONS ARE THE PROPERTY OF EDAC INC.,AND SHALL NOT BE REPRODUCED, OR COPIED OR USED AS THE BASIS FOR THE MANUFACTURE OR SALE OF APPARATUS WITHOUT WRITTEN PERMISSION.

| ACAD REFERENCE NO. | 833 ENG MASTER   |               |  |
|--------------------|------------------|---------------|--|
| DRAWN: J.LEE       | DATE: OCT. 14/09 |               |  |
| CHECKED:           | DATE:            |               |  |
| SCALE: NTS         | SHEET            | 1 <b>OF</b> 3 |  |
| DRAWING NUMBER     |                  | ISSUE         |  |
| 000 4              |                  | , ,           |  |