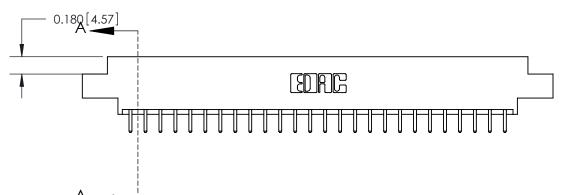

## **Contact Detail**

520-P.C. Tail .030x.018(0.76x0.46) - Tail LG=.175(4.45)

.156 [3.96] Contact Spacing x .200 [5.08] Row Spacing

THIS IS A C.A.D. GENERATED DRAWING DO NOT MAKE MANUAL REVISIONS TO MASTER.

833 Assembly

ORIGINAL (1)

ORIGINAL

| 833 Series High Temp Card Edge Connector<br>Contact Bend Detail |                                                                                                                                                                                                 | ACAD REFERENCE NO. | 833 ENG MASTER   |               |
|-----------------------------------------------------------------|-------------------------------------------------------------------------------------------------------------------------------------------------------------------------------------------------|--------------------|------------------|---------------|
|                                                                 |                                                                                                                                                                                                 | DRAWN: J.LEE       | DATE: OCT. 14/09 |               |
|                                                                 |                                                                                                                                                                                                 | CHECKED: DATE:     |                  |               |
| TORONTO, ONTARIO CANADA  ARE THE I SHALL NO OR USED MANUFAC     | THESE DRAWINGS AND SPECIFICATIONS ARE THE PROPERTY OF EDAC INC.,AND SHALL NOT BE REPRODUCED,OR COPIED OR USED AS THE BASIS FOR THE MANUFACTURE OR SALE OF APPARATUS WITHOUT WRITTEN PERMISSION. | SCALE: NTS         | SHEET 2          | 2 <b>OF</b> 3 |
|                                                                 |                                                                                                                                                                                                 | DRAWING NUMBER     |                  | ISSUE         |
|                                                                 |                                                                                                                                                                                                 | 833 Assembly       |                  | 1             |