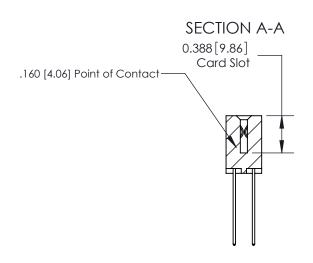

## **See Accompanying Page for:**

- **Bend Detail**
- **Mounting Options**

833 Series High Temp Card Edge Connector Part Number: 833-056-544-207

YOUR CONNECTION TO QUALITY & SERVICE

**EDAC INC** TORONTO, ONTARIO CANADA