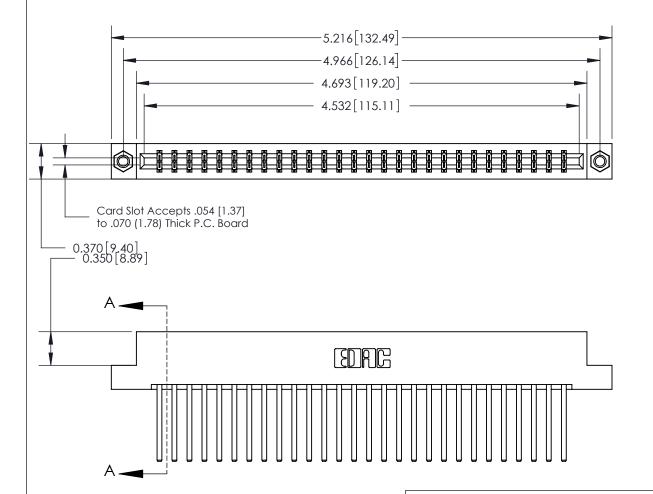

## **See Accompanying Page for:**

- **Bend Detail**
- **Mounting Options**

833 Series High Temp Card Edge Connector Part Number: 833-056-544-207

YOUR CONNECTION TO QUALITY & SERVICE

**EDAC INC** TORONTO, ONTARIO CANADA