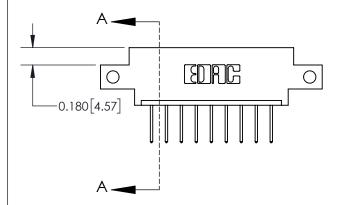

**Mounting Option** 

12-.128 (3.25) Dia. Side Mounting Holes

## **Contact Detail**

523-P.C. Tail .025 Sq.(0.64 Sq.) - Tail LG=.390(9.91) .156 [3.96] Contact Spacing x .200 [5.08] Row Spacing





**See Accompanying Page for:** 

**Contact Bend Details** 

THIS IS A C.A.D. GENERATED DRAWING DO NOT MAKE MANUAL REVISIONS TO MASTER.



ISSUE NUMBER ORIGINAL

1



| 837/887 Series High Temp Card Edge Connector |
|----------------------------------------------|
| Part Number: 837-009-523-612                 |



**EDAC INC** TORONTO, ONTARIO CANADA

THESE DRAWINGS AND SPECIFICATIONS ARE THE PROPERTY OF EDAC INC.,AND SHALL NOT BE REPRODUCED, OR COPIED OR USED AS THE BASIS FOR THE MANUFACTURE OR SALE OF APPARATUS WITHOUT WRITTEN PERMISSION.

| ACAD REFERENCE NO. | 837 ENG MASTER   |  |  |
|--------------------|------------------|--|--|
| DRAWN: J.LEE       | DATE: OCT. 06/09 |  |  |
| CHECKED:           | DATE:            |  |  |
| SCALE: NTS         | SHEET 1 OF 2     |  |  |
| DRAWING