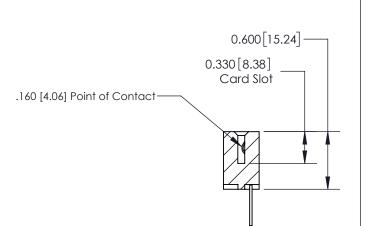

SECTION A-A

ISSUE NUMBER

ORIGINAL

1

| 837/887 Series High Temp Card Edge Connector<br>Contact Bend Detail |                                                                                                        | ACAD REFERENCE NO. | 837 ENG MASTER   |               |
|---------------------------------------------------------------------|--------------------------------------------------------------------------------------------------------|--------------------|------------------|---------------|
|                                                                     |                                                                                                        | DRAWN: J.LEE       | DATE: OCT. 06/09 |               |
|                                                                     |                                                                                                        | CHECKED:           | DATE:            |               |
| EDAC INC                                                            | THESE DRAWINGS AND SPECIFICATIONS                                                                      | SCALE: NTS         | SHEET            | 2 <b>OF</b> 2 |
| TORONTO, ONTARIO CANADA                                             | ARE THE PROPERTY OF EDAC INC.,AND<br>SHALL NOT BE REPRODUCED,OR COPIED<br>OR USED AS THE BASIS FOR THE | DRAWING NUMBER     |                  | ISSUE         |
| YOUR CONNECTION TO QUALITY & SERVICE                                | MANUFACTURE OR SALE OF APPARATUS WITHOUT WRITTEN PERMISSION.                                           | 837 Assembly       |                  | 1             |