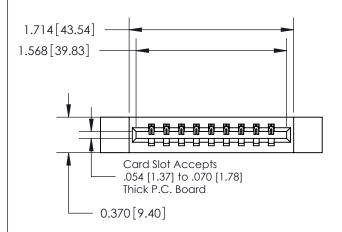

## **Contact Detail**

523-P.C. Tail .025 Sq.(0.64 Sq.) - Tail LG=.390(9.91) .156 [3.96] Contact Spacing x .200 [5.08] Row Spacing

**See Accompanying Page for:** 

**Contact Bend Details** 

THIS IS A C.A.D. GENERATED DRAWING DO NOT MAKE MANUAL REVISIONS TO MASTER.