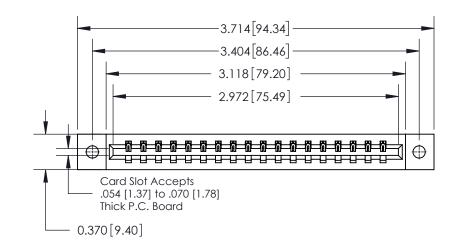

## **Contact Detail**

500-Wire Hole .050x.025(1.27x0.64) - Tail LG=.260(6.60)

.156 [3.96] Contact Spacing x .200 [5.08] Row Spacing

THIS IS A C.A.D. GENERATED DRAWING DO NOT MAKE MANUAL REVISIONS TO MASTER.