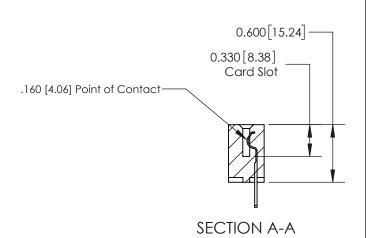

ISSUE NUMBER ORIGINAL

**See Accompanying Page for:** 

**Contact Bend Details** 

837/887 Series High Temp Card Edge Connector Part Number: 837-018-500-602

**EDAC INC** TORONTO, ONTARIO CANADA

THESE DRAWINGS AND SPECIFICATIONS ARE THE PROPERTY OF EDAC INC.,AND SHALL NOT BE REPRODUCED, OR COPIED OR USED AS THE BASIS FOR THE MANUFACTURE OR SALE OF APPARATUS WITHOUT WRITTEN PERMISSION.