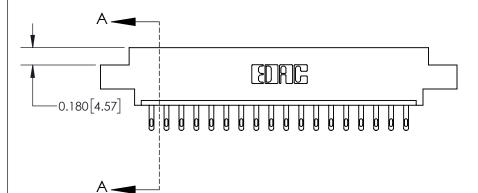

**Mounting Option** 

02-.128 (3.25) Dia. Mounting Holes

## **Contact Detail**

500-Wire Hole .050x.025(1.27x0.64) - Tail LG=.260(6.60)

.156 [3.96] Contact Spacing x .200 [5.08] Row Spacing





THIS IS A C.A.D. GENERATED DRAWING DO NOT MAKE MANUAL REVISIONS TO MASTER.



ISSUE NUMBER ORIGINAL



**See Accompanying Page for:** 

**Contact Bend Details** 

837/887 Series High Temp Card Edge Connector Part Number: 837-018-500-602



**EDAC INC** TORONTO, ONTARIO CANADA

THESE DRAWINGS AND SPECIFICATIONS ARE THE PROPERTY OF EDAC INC.,AND SHALL NOT BE REPRODUCED, OR COPIED OR USED AS THE BASIS FOR THE MANUFACTURE OR SALE OF APPARATUS WITHOUT WRITTEN PERMISSION.

| ACAD REFERENCE NO. | 837 ENG MASTER   |  |  |
|--------------------|------------------|--|--|
| DRAWN: J.LEE       | DATE: OCT. 06/09 |  |  |
| CHECKED:           | DATE:            |  |  |
| SCALE: NTS         | SHEET 1 OF 2     |  |  |
| DRAWING NUMBER     | ISSUE            |  |  |
| 837 Assembly       | 1