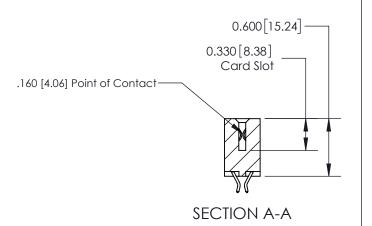

## **Contact Detail**

556-Extender Board Bend (Code 520 Contacts)

.156 [3.96] Contact Spacing x .200 [5.08] Row Spacing

**See Accompanying Page for: Contact Bend Details** 

THIS IS A C.A.D. GENERATED DRAWING DO NOT MAKE MANUAL REVISIONS TO MASTER.