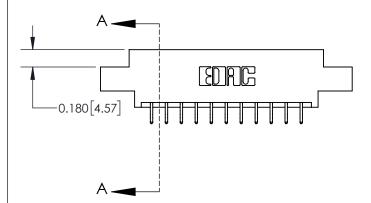

## **Mounting Option**

08-#4-40 Unified Threaded Inserts

## **Contact Detail**

556-Extender Board Bend (Code 520 Contacts)

.156 [3.96] Contact Spacing x .200 [5.08] Row Spacing

**See Accompanying Page for: Contact Bend Details** 

THIS IS A C.A.D. GENERATED DRAWING DO NOT MAKE MANUAL REVISIONS TO MASTER.