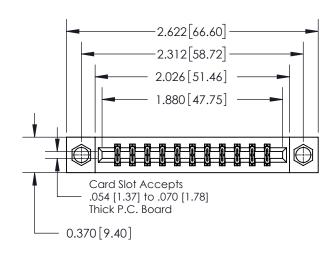

## **Mounting Option**

08-#4-40 Unified Threaded Inserts

## **Contact Detail**

556-Extender Board Bend (Code 520 Contacts)

.156 [3.96] Contact Spacing x .200 [5.08] Row Spacing

**See Accompanying Page for: Contact Bend Details** 

THIS IS A C.A.D. GENERATED DRAWING DO NOT MAKE MANUAL REVISIONS TO MASTER.