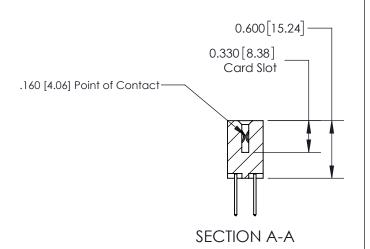

## **Contact Detail**

523-P.C. Tail .025 Sq.(0.64 Sq.) - Tail LG=.390(9.91) .156 [3.96] Contact Spacing x .200 [5.08] Row Spacing

-3.246 82.45 -2.936[74.57]-2.650[67.31] -2.504 [63.60] Card Slot Accepts - .054 [1.37] to .070 [1.78] Thick P.C. Board

THIS IS A C.A.D. GENERATED DRAWING DO NOT MAKE MANUAL REVISIONS TO MASTER.

ISSUE NUMBER ORIGINAL

**See Accompanying Page for: Contact Bend Details** 

0.370 [9.40]

837/887 Series High Temp Card Edge Connector Part Number: 837-030-523-202