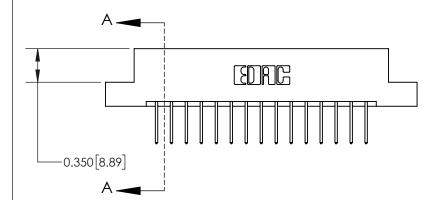

**Mounting Option** 

02-.128 (3.25) Dia. Mounting Holes

## **Contact Detail**

523-P.C. Tail .025 Sq.(0.64 Sq.) - Tail LG=.390(9.91) .156 [3.96] Contact Spacing x .200 [5.08] Row Spacing

-3.246 82.45 -2.936[74.57]-2.650[67.31] -2.504 [63.60] Card Slot Accepts - .054 [1.37] to .070 [1.78] Thick P.C. Board

THIS IS A C.A.D. GENERATED DRAWING DO NOT MAKE MANUAL REVISIONS TO MASTER.

ISSUE NUMBER ORIGINAL

**See Accompanying Page for: Contact Bend Details** 

0.370 [9.40]

837/887 Series High Temp Card Edge Connector Part Number: 837-030-523-202