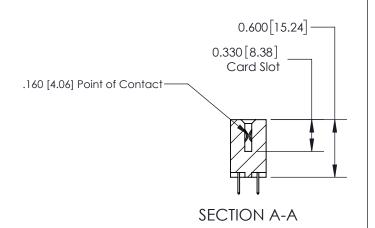

## **Contact Detail**

524-P.C. Tail .018 Sq.(0.46 Sq.) - Tail LG=.175(4.45)

.156 [3.96] Contact Spacing x .200 [5.08] Row Spacing

THIS IS A C.A.D. GENERATED DRAWING DO NOT MAKE MANUAL REVISIONS TO MASTER.

ISSUE NUMBER

ORIGINAL

1

| 837/887 Series High Temp Card Edge Connector<br>Contact Bend Detail |                                                                                                                                     | ACAD REFERENCE NO. | 837 ENG MASTER   |               |
|---------------------------------------------------------------------|-------------------------------------------------------------------------------------------------------------------------------------|--------------------|------------------|---------------|
|                                                                     |                                                                                                                                     | DRAWN: J.LEE       | DATE: OCT. 06/09 |               |
|                                                                     |                                                                                                                                     | CHECKED:           | DATE:            |               |
| EDAC INC                                                            | THESE DRAWINGS AND SPECIFICATIONS ARE THE PROPERTY OF EDAC INC.,AND SHALL NOT BE REPRODUCED, OR COPIED OR USED AS THE BASIS FOR THE | SCALE: NTS         | SHEET            | 2 <b>OF</b> 2 |
| TORONTO, ONTARIO CANADA                                             |                                                                                                                                     | DRAWING NUMBER     | •                | ISSUE         |
| YOUR CONNECTION TO QUALITY & SERVICE                                | MANUFACTURE OR SALE OF APPARATUS WITHOUT WRITTEN PERMISSION.                                                                        | 837 Assembly       |                  | 1             |