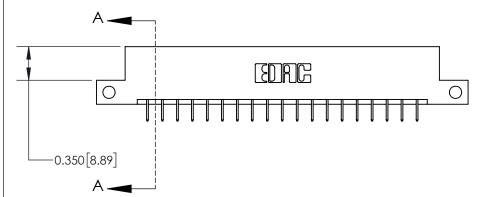

**Mounting Option** 

12-.128 (3.25) Dia. Side Mounting Holes

## **Contact Detail**

524-P.C. Tail .018 Sq.(0.46 Sq.) - Tail LG=.175(4.45)

.156 [3.96] Contact Spacing x .200 [5.08] Row Spacing





THIS IS A C.A.D. GENERATED DRAWING DO NOT MAKE MANUAL REVISIONS TO MASTER.



ISSUE NUMBER

ORIGINAL



**See Accompanying Page for:** 

**Contact Bend Details** 

837/887 Series High Temp Card Edge Connector Part Number: 837-038-524-212

YOUR CONNECTION TO QUALITY & SERVICE

**EDAC INC** TORONTO, ONTARIO CANADA

THESE DRAWINGS AND SPECIFICATIONS ARE THE PROPERTY OF EDAC INC.,AND SHALL NOT BE REPRODUCED, OR COPIED OR USED AS THE BASIS FOR THE MANUFACTURE OR SALE OF APPARATUS WITHOUT WRITTEN PERMISSION.

| ACAD REFERENCE NO. | 837 ENG MASTER   |  |  |
|--------------------|------------------|--|--|
| DRAWN: J.LEE       | DATE: OCT. 06/09 |  |  |
| CHECKED:           | DATE:            |  |  |
| SCALE: NTS         | SHEET 1 OF 2     |  |  |
| DRAWING NUMBER     | ISSUE            |  |  |
|