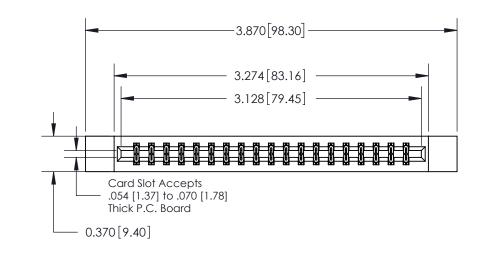

ISSUE NUMBER

ORIGINAL

**See Accompanying Page for:** 

**Contact Bend Details** 

837/887 Series High Temp Card Edge Connector Part Number: 837-038-524-212

YOUR CONNECTION TO QUALITY & SERVICE

**EDAC INC** TORONTO, ONTARIO CANADA