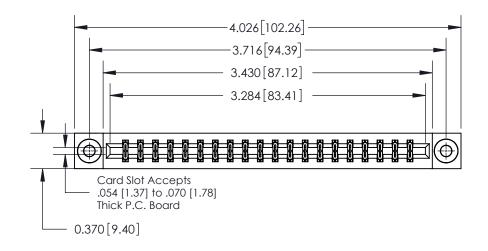

ISSUE NUMBER ORIGINAL

0.600 [15.24] 0.330[8.38] Card Slot .160 [4.06] Point of Contact SECTION A-A

**See Accompanying Page for:** 

**Contact Bend Details** 

| 837/887 Ser | es High Temp Card Edge Connector |
|-------------|----------------------------------|
| Part Numbe  | er: 837-040-500-803              |