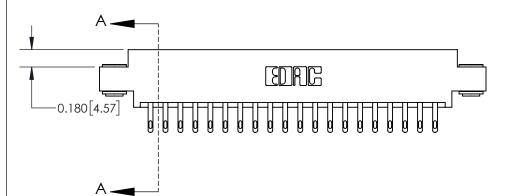

## **Contact Detail**

500-Wire Hole .050x.025(1.27x0.64) - Tail LG=.260(6.60)

.156 [3.96] Contact Spacing x .200 [5.08] Row Spacing

THIS IS A C.A.D. GENERATED DRAWING DO NOT MAKE MANUAL REVISIONS TO MASTER.