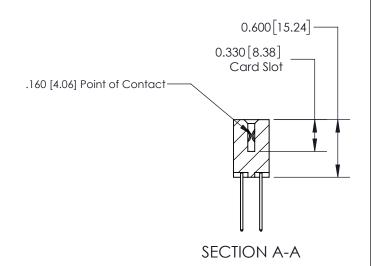

ISSUE NUMBER

ORIGINAL

1

| 837/887 Series High Temp Co          | ACAD REFERENCE NO.                                                                                                                                                                              | 837 ENG          | 3 MASTER |               |
|--------------------------------------|-------------------------------------------------------------------------------------------------------------------------------------------------------------------------------------------------|------------------|----------|---------------|
| Contact Bend Detail                  | DRAWN: J.LEE                                                                                                                                                                                    | DATE: OCT. 06/09 |          |               |
| Confact bend betail                  |                                                                                                                                                                                                 | CHECKED: DATE:   |          |               |
| EDAC INC                             | THESE DRAWINGS AND SPECIFICATIONS ARE THE PROPERTY OF EDAC INC.,AND SHALL NOT BE REPRODUCED,OR COPIED OR USED AS THE BASIS FOR THE MANUFACTURE OR SALE OF APPARATUS WITHOUT WRITTEN PERMISSION. | SCALE: NTS       | SHEET    | 2 <b>OF</b> 2 |
| TORONTO, ONTARIO CANADA              |                                                                                                                                                                                                 | DRAWING NUMBER   |          | ISSUE         |
| YOUR CONNECTION TO QUALITY & SERVICE |                                                                                                                                                                                                 | 837 Assembly     |          | 1             |