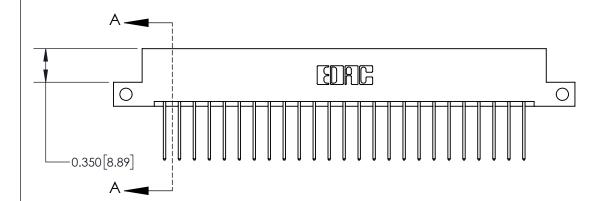

ISSUE NUMBER ORIGINAL

**See Accompanying Page for:** 

**Contact Bend Details** 

837/887 Series High Temp Card Edge Connector Part Number: 837-050-540-212

YOUR CONNECTION TO QUALITY & SERVICE

**EDAC INC** TORONTO, ONTARIO CANADA

THESE DRAWINGS AND SPECIFICATIONS ARE THE PROPERTY OF EDAC INC.,AND SHALL NOT BE REPRODUCED, OR COPIED OR USED AS THE BASIS FOR THE MANUFACTURE OR SALE OF APPARATUS WITHOUT WRITTEN PERMISSION.

| ACAD REFERENCE NO. |            | 837 ENG MASTER   |               |  |
|--------------------|------------|------------------|---------------|--|
| DRAWN:             | J.LEE      | DATE: OCT. 06/09 |               |  |
| CHECKED:           |            | DATE:            |               |  |
| SCALE:             | NTS        | SHEET            | 1 <b>OF</b> 2 |  |
| DRAWING NUMBER     |            |                  | ISSUE         |  |
| 83                 | 7 Assembly |                  | 1             |  |