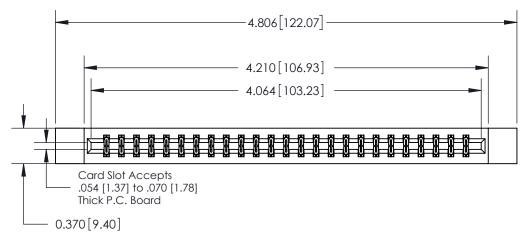

**Mounting Option** 12-.128 (3.25) Dia. Side Mounting Holes **Contact Detail** 540-Wire Wrap .025 Sq.(0.64 Sq.) - Tail LG=.560(14.22) .156 [3.96] Contact Spacing x .200 [5.08] Row Spacing

THIS IS A C.A.D. GENERATED DRAWING DO NOT MAKE MANUAL REVISIONS TO MASTER.

ISSUE NUMBER ORIGINAL

**See Accompanying Page for:** 

**Contact Bend Details** 

837/887 Series High Temp Card Edge Connector Part Number: 837-050-540-212

YOUR CONNECTION TO QUALITY & SERVICE

**EDAC INC** TORONTO, ONTARIO CANADA