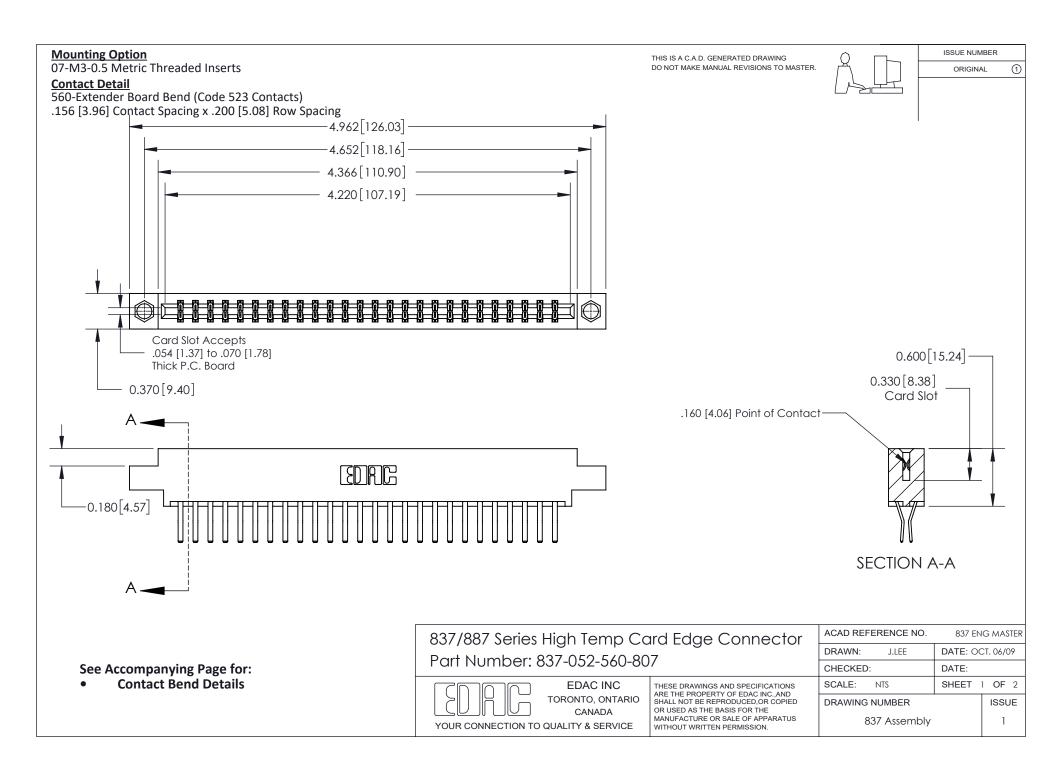

ISSUE NUMBER

ORIGINAL

1

| 837/887 Series High Temp Card Edge Connector<br>Contact Bend Detail |                                                                                                                                                                                                   | ACAD REFERENCE NO. 837 EN |                  | 3 MASTER      |
|---------------------------------------------------------------------|---------------------------------------------------------------------------------------------------------------------------------------------------------------------------------------------------|---------------------------|------------------|---------------|
|                                                                     |                                                                                                                                                                                                   | DRAWN: J.LEE              | DATE: OCT. 06/09 |               |
|                                                                     |                                                                                                                                                                                                   | CHECKED:                  | DATE:            |               |
| TORONTO, ONTARIO                                                    | THESE DRAWINGS AND SPECIFICATIONS ARE THE PROPERTY OF EDAC INC., AND SHALL NOT BE REPRODUCED, OR COPIED OR USED AS THE BASIS FOR THE MANUFACTURE OR SALE OF APPARATUS WITHOUT WRITTEN PERMISSION. | SCALE: NTS                | SHEET            | 2 <b>OF</b> 2 |
|                                                                     |                                                                                                                                                                                                   | DRAWING NUMBER            | •                | ISSUE         |
| YOUR CONNECTION TO QUALITY & SERVICE                                |                                                                                                                                                                                                   | 837 Assembly              |                  | 1             |