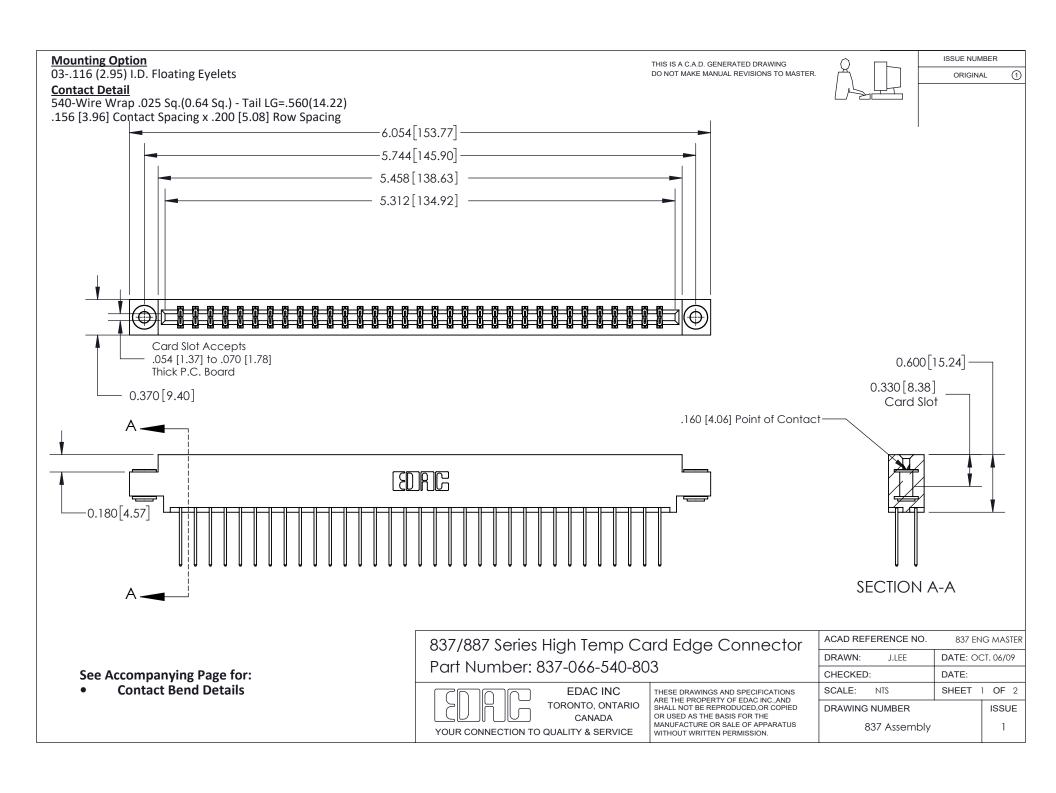

ISSUE NUMBER

ORIGINAL

1

| 837/887 Series High Temp Card Edge Connector<br>Contact Bend Detail |                                                                                                                                                                                                   | ACAD REFERENCE NO. 837 EN |                  | 3 MASTER      |
|---------------------------------------------------------------------|---------------------------------------------------------------------------------------------------------------------------------------------------------------------------------------------------|---------------------------|------------------|---------------|
|                                                                     |                                                                                                                                                                                                   | DRAWN: J.LEE              | DATE: OCT. 06/09 |               |
|                                                                     |                                                                                                                                                                                                   | CHECKED:                  | DATE:            |               |
| TORONTO, ONTARIO                                                    | THESE DRAWINGS AND SPECIFICATIONS ARE THE PROPERTY OF EDAC INC., AND SHALL NOT BE REPRODUCED, OR COPIED OR USED AS THE BASIS FOR THE MANUFACTURE OR SALE OF APPARATUS WITHOUT WRITTEN PERMISSION. | SCALE: NTS                | SHEET            | 2 <b>OF</b> 2 |
|                                                                     |                                                                                                                                                                                                   | DRAWING NUMBER            | •                | ISSUE         |
| YOUR CONNECTION TO QUALITY & SERVICE                                |                                                                                                                                                                                                   | 837 Assembly              |                  | 1             |