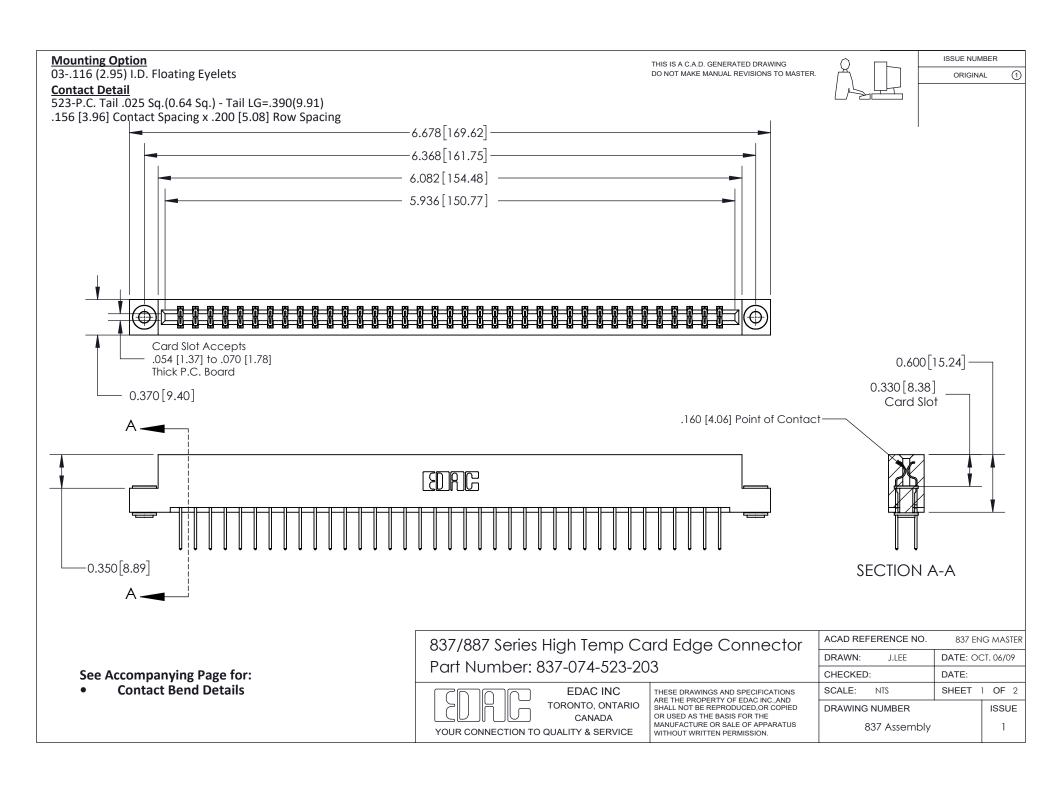

ISSUE NUMBER

ORIGINAL

1

| 837/887 Series High Temp Card Edge Connector<br>Contact Bend Detail |                                                                                                                                                                                                   | ACAD REFERENCE NO. 837 EN |                  | 3 MASTER      |
|---------------------------------------------------------------------|---------------------------------------------------------------------------------------------------------------------------------------------------------------------------------------------------|---------------------------|------------------|---------------|
|                                                                     |                                                                                                                                                                                                   | DRAWN: J.LEE              | DATE: OCT. 06/09 |               |
|                                                                     |                                                                                                                                                                                                   | CHECKED:                  | DATE:            |               |
| TORONTO, ONTARIO                                                    | THESE DRAWINGS AND SPECIFICATIONS ARE THE PROPERTY OF EDAC INC., AND SHALL NOT BE REPRODUCED, OR COPIED OR USED AS THE BASIS FOR THE MANUFACTURE OR SALE OF APPARATUS WITHOUT WRITTEN PERMISSION. | SCALE: NTS                | SHEET            | 2 <b>OF</b> 2 |
|                                                                     |                                                                                                                                                                                                   | DRAWING NUMBER            | •                | ISSUE         |
| YOUR CONNECTION TO QUALITY & SERVICE                                |                                                                                                                                                                                                   | 837 Assembly              |                  | 1             |