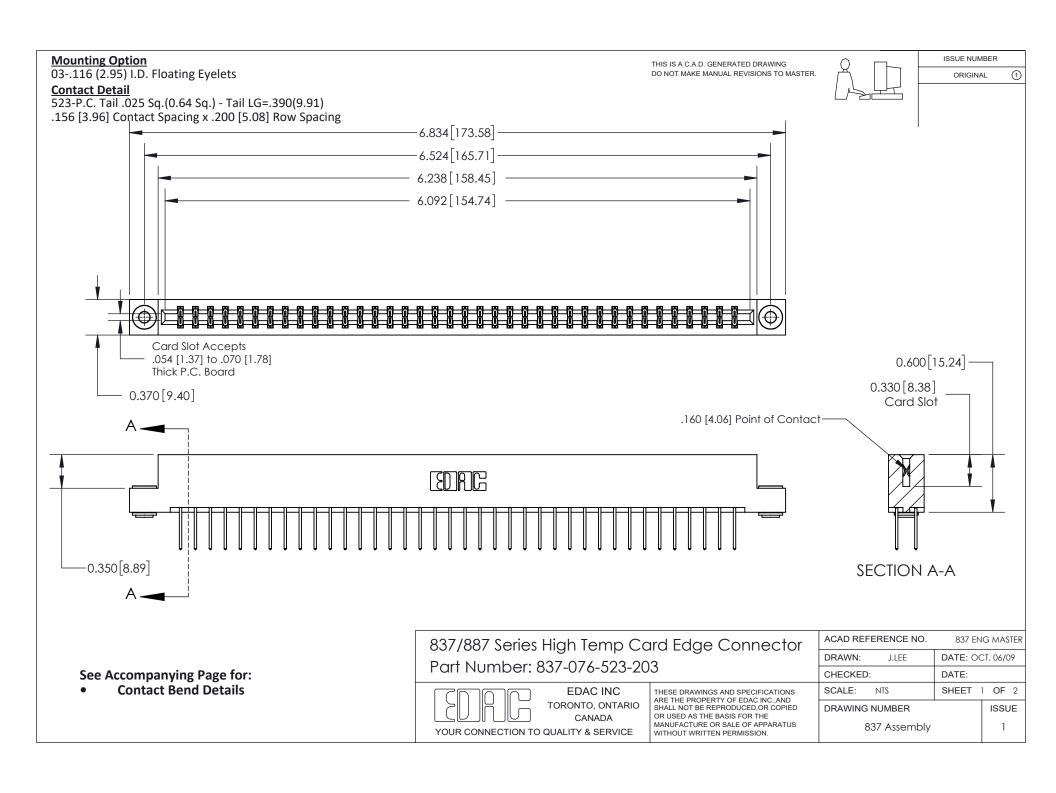

ISSUE NUMBER

ORIGINAL

1

| 837/887 Series High Temp Card Edge Connector<br>Contact Bend Detail   |                                                                                                                                                                                                  | ACAD REFERENCE NO. 837 EN |                  | 3 MASTER      |
|-----------------------------------------------------------------------|--------------------------------------------------------------------------------------------------------------------------------------------------------------------------------------------------|---------------------------|------------------|---------------|
|                                                                       |                                                                                                                                                                                                  | DRAWN: J.LEE              | DATE: OCT. 06/09 |               |
|                                                                       |                                                                                                                                                                                                  | CHECKED:                  | DATE:            |               |
| EDAC INC TORONTO, ONTARIO CANADA YOUR CONNECTION TO QUALITY & SERVICE | THESE DRAWINGS AND SPECIFICATIONS ARE THE PROPERTY OF EDAC INC.,AND SHALL NOT BE REPRODUCED, OR COPIED OR USED AS THE BASIS FOR THE MANUFACTURE OR SALE OF APPARATUS WITHOUT WRITTEN PERMISSION. | SCALE: NTS                | SHEET            | 2 <b>OF</b> 2 |
|                                                                       |                                                                                                                                                                                                  | DRAWING NUMBER            | •                | ISSUE         |
|                                                                       |                                                                                                                                                                                                  | 837 Assembly              |                  | 1             |