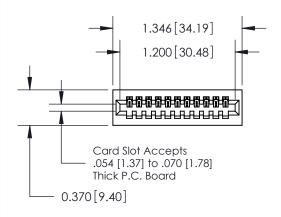

842 Assembly

SECTION A-A

THIS IS A C.A.D. GENERATED DRAWING DO NOT MAKE MANUAL REVISIONS TO MASTER

ORIGINAL (1)

| 842/892 Series High Temp Card Edge Connector<br>Contact Bend Detail |                                                                                                  | ACAD REFERENCE NO. 842 ENG MASTER |             |                         |       |
|---------------------------------------------------------------------|--------------------------------------------------------------------------------------------------|-----------------------------------|-------------|-------------------------|-------|
|                                                                     |                                                                                                  | DRAWN:                            | J.LEE       | DATE: <b>OCT. 06/09</b> |       |
|                                                                     |                                                                                                  | CHECKED:                          |             | DATE:                   |       |
| EDAC INC THESE DRAWINGS AND SPECIFICATIONS                          | SCALE:                                                                                           | NTS                               | SHEET :     | 2 OF 3                  |       |
| TORONTO, ONTARIO                                                    | ARE THE PROPERTY OF EDAC INC.,AND SHALL NOT BE REPRODUCED,OR COPIED OR USED AS THE BASIS FOR THE | DRAWING                           | NUMBER      |                         | ISSUE |
|                                                                     | MANUFACTURE OR SALE OF APPARATUS                                                                 | 8                                 | 42 Assembly |                         | 1     |