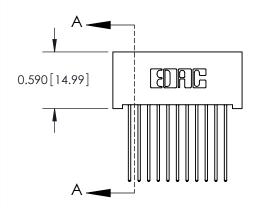

842 Assembly

SECTION A-A

THIS IS A C.A.D. GENERATED DRAWING DO NOT MAKE MANUAL REVISIONS TO MASTER

ORIGINAL (1)

| 842/892 Series High Temp Card Edge Connector<br>Contact Bend Detail |                                                                                                  | ACAD REFERENCE NO. 842 ENG MASTER |             |                         |       |
|---------------------------------------------------------------------|--------------------------------------------------------------------------------------------------|-----------------------------------|-------------|-------------------------|-------|
|                                                                     |                                                                                                  | DRAWN:                            | J.LEE       | DATE: <b>OCT. 06/09</b> |       |
|                                                                     |                                                                                                  | CHECKED:                          |             | DATE:                   |       |
| EDAC INC THESE DRAWINGS AND SPECIFICATIONS                          | SCALE:                                                                                           | NTS                               | SHEET :     | 2 OF 3                  |       |
| TORONTO, ONTARIO                                                    | ARE THE PROPERTY OF EDAC INC.,AND SHALL NOT BE REPRODUCED,OR COPIED OR USED AS THE BASIS FOR THE | DRAWING                           | NUMBER      |                         | ISSUE |
|                                                                     | MANUFACTURE OR SALE OF APPARATUS                                                                 | 8                                 | 42 Assembly |                         | 1     |