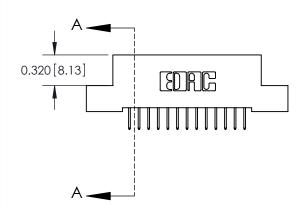

## **See Accompanying Pages for:**

- **Contact Bend Details**
- **Mounting Options**

.240 [6.10] Point of Contact-

**SECTION A-A** 

842/892 Series High Temp Card Edge Connector Part Number: 842-013-524-108

YOUR CONNECTION TO QUALITY & SERVICE

J.LEE DATE: OCT. 06/09 SHEET 1 OF 3 NTS

842 Assembly

842 ENG MASTER

THIS IS A C.A.D. GENERATED DRAWING DO NOT MAKE MANUAL REVISIONS TO MASTER

ORIGINAL (1)

| 842/892 Series High Temp Card Edge Connector<br>Contact Bend Detail |                                                                                                  | ACAD REFERENCE NO. 842 ENG MASTER |             |                  |        |
|---------------------------------------------------------------------|--------------------------------------------------------------------------------------------------|-----------------------------------|-------------|------------------|--------|
|                                                                     |                                                                                                  | DRAWN:                            | J.LEE       | DATE: OCT. 06/09 |        |
|                                                                     |                                                                                                  | CHECKED:                          |             | DATE:            |        |
| EDAC INC                                                            | THESE DRAWINGS AND SPECIFICATIONS ARE THE PROPERTY OF EDAC INCAND                                | SCALE:                            | NTS         | SHEET :          | 2 OF 3 |
| TORONTO, ONTARIO                                                    | SHALL NOT BE REPRODUCED, OR COPIED OR USED AS THE BASIS FOR THE MANUFACTURE OR SALE OF APPARATUS | DRAWING                           | NUMBER      |                  | ISSUE  |
| YOUR CONNECTION TO QUALITY & SERVICE                                |                                                                                                  | 8                                 | 42 Assembly |                  | 1      |