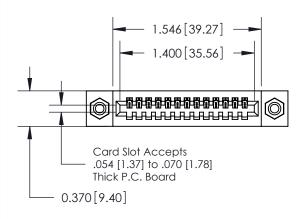

## **Mounting Option**

08-#4-40 Unified Threaded Inserts

## **Contact Detail**

524-P.C. Tail .018 Sq.(0.46 Sq.) - Tail LG=.185(4.70) .100 [2.54] Contact Spacing x .200 [5.08] Row Spacing

## **See Accompanying Pages for:**

- **Contact Bend Details**
- **Mounting Options**

.240 [6.10] Point of Contact-

**SECTION A-A** 

842/892 Series High Temp Card Edge Connector Part Number: 842-013-524-108