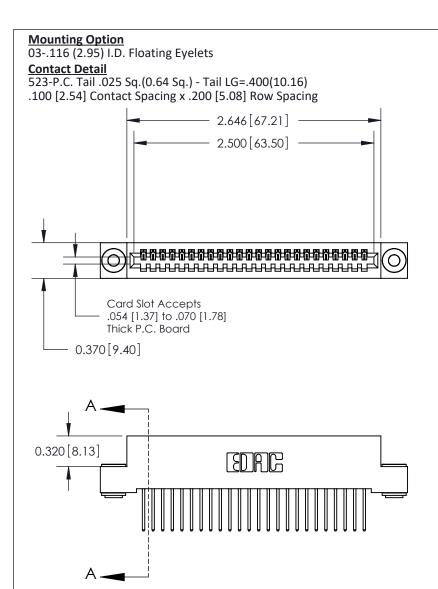

## **See Accompanying Pages for:**

- **Contact Bend Details**
- **Mounting Options**

842/892 Series High Temp Card Edge Connector Part Number: 842-024-523-103

| ACAD REFERENCE NO. 842 ENG MASTER |                  |  |
|-----------------------------------|------------------|--|
| DRAWN: J.LEE                      | DATE: OCT. 06/09 |  |
| CHECKED:                          | DATE:            |  |
| SCALE: NTS                        | SHEET 1 OF 3     |  |
| DRAWING NUMBER                    | ISSUE            |  |

THIS IS A C.A.D. GENERATED DRAWING DO NOT MAKE MANUAL REVISIONS TO MASTER

ISSUE NUMBER

ORIGINAL

1

| 842/892 Series High Temp Card Edge Co<br>Mounting Options  | DRAWN: J.LEE DATE: OCT. 06/09  CHECKED: DATE: |
|------------------------------------------------------------|-----------------------------------------------|
| EDAC INC THESE DRAWINGS AND S ARE THE PROPERTY OF          |                                               |
|                                                            | DUCED,OR COPIED DRAWING NUMBER ISSUE          |
| YOUR CONNECTION TO QUALITY & SERVICE WITHOUT WRITTEN PERMI |                                               |