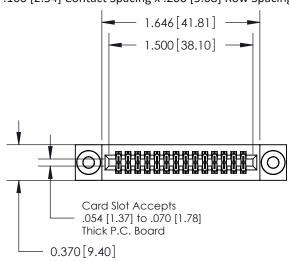

## **Contact Detail**

560-Extender Board Bend (Code 523 Contacts)

.100 [2.54] Contact Spacing x .200 [5.08] Row Spacing

See Accompanying Pages for:

- Contact Bend Details
- Mounting Options

THIS IS A C.A.D. GENERATED DRAWING

ISSUE NUMBER

ORIGINAL

.240 [6.10] Point of Contact—

842/892 Series High Temp Card Edge Connector Part Number: 842-028-560-203

EDAC INC TORONTO, ONTARIO CANADA

YOUR CONNECTION TO QUALITY & SERVICE WITHOUT WRITTEN PERMISSI