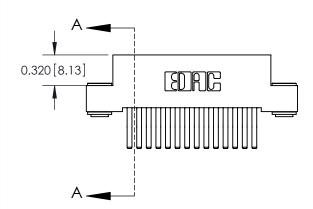

SECTION A-A

842 Assembly 1

THIS IS A C.A.D. GENERATED DRAWING DO NOT MAKE MANUAL REVISIONS TO MASTER

ORIGINAL (1)

| 842/892 Series High Temp Card Edge Connector |                                                                 |              | ACAD REFERENCE NO. 842 ENG MASTER |          |          |  |
|----------------------------------------------|-----------------------------------------------------------------|--------------|-----------------------------------|----------|----------|--|
| Contact Bend Detail                          |                                                                 | DRAWN:       | J.LEE                             | DATE: OC | T. 06/09 |  |
|                                              |                                                                 | CHECKE       | ):                                | DATE:    |          |  |
| EDAC INC                                     | ARE THE PROPERTY OF FRACTING AND                                |              | NTS                               | SHEET :  | 2 OF 3   |  |
| TORONTO, ONTARIO                             | SHALL NOT BE REPRODUCED, OR COPIED OR USED AS THE BASIS FOR THE | DRAWING      | NUMBER                            |          | ISSUE    |  |
| YOUR CONNECTION TO QUALITY & SERVICE         | MANUFACTURE OR SALE OF APPARATUS WITHOUT WRITTEN PERMISSION.    | 842 Assembly |                                   | 1        |          |  |