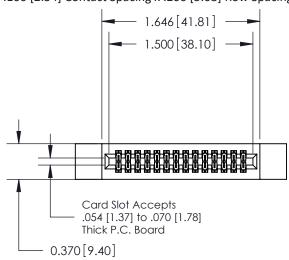

842/892 Series High Temp Card Edge Connector Part Number: 842-028-560-212

YOUR CONNECTION TO QUALITY & SERVICE

CANADA

842 ENG MASTER J.LEE DATE: OCT. 06/09 SHEET 1 OF 3

842 Assembly

THIS IS A C.A.D. GENERATED DRAWING DO NOT MAKE MANUAL REVISIONS TO MASTER