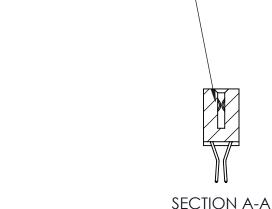

## **Contact Detail**

560-Extender Board Bend (Code 523 Contacts)

.100 [2.54] Contact Spacing x .200 [5.08] Row Spacing

**See Accompanying Pages for:** 

- **Contact Bend Details**
- **Mounting Options**

.240 [6.10] Point of Contact-

ORIGINAL (1)

| 842/892 Series High Temp Card Edge Connector<br>Contact Bend Detail |                                                                                                 | ACAD REFERENCE NO. 842 ENG MASTER |             |                  |        |
|---------------------------------------------------------------------|-------------------------------------------------------------------------------------------------|-----------------------------------|-------------|------------------|--------|
|                                                                     |                                                                                                 | DRAWN:                            | J.LEE       | DATE: OCT. 06/09 |        |
|                                                                     |                                                                                                 | CHECKED:                          |             | DATE:            |        |
| EDAC INC                                                            | THESE DRAWINGS AND SPECIFICATIONS ARE THE PROPERTY OF EDAC INCAND                               | SCALE:                            | NTS         | SHEET :          | 2 OF 3 |
| TORONTO, ONTARIO                                                    | SHALL NOT BE REPRODUCED,OR COPIED OR USED AS THE BASIS FOR THE MANUFACTURE OR SALE OF APPARATUS | DRAWING                           | NUMBER      |                  | ISSUE  |
| YOUR CONNECTION TO QUALITY & SERVICE                                |                                                                                                 | 8                                 | 42 Assembly |                  | 1      |