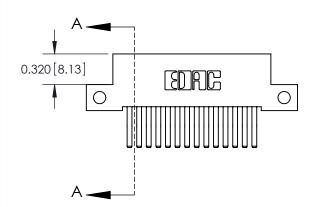

**Mounting Option** 

12-.128 (3.25) Dia. Side Mounting Holes

THIS IS A C.A.D. GENERATED DRAWING DO NOT MAKE MANUAL REVISIONS TO MASTER

ISSUE NUMBER

ORIGINAL

1

| 842/892 Series High Temp Card Edge Co<br>Mounting Options  | DRAWN: J.LEE DATE: OCT. 06/09  CHECKED: DATE: |
|------------------------------------------------------------|-----------------------------------------------|
| EDAC INC THESE DRAWINGS AND S ARE THE PROPERTY OF          |                                               |
|                                                            | DUCED,OR COPIED DRAWING NUMBER ISSUE          |
| YOUR CONNECTION TO QUALITY & SERVICE WITHOUT WRITTEN PERMI |                                               |