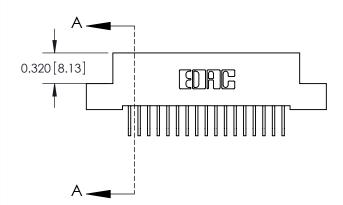

842 Assembly

SECTION A-A

THIS IS A C.A.D. GENERATED DRAWING DO NOT MAKE MANUAL REVISIONS TO MASTER

ORIGINAL (1)

| 842/892 Series High Temp Card Edge Connector<br>Contact Bend Detail |                                                                   | ACAD REFERENCE NO. 842 ENG MASTER |        |                  |        |
|---------------------------------------------------------------------|-------------------------------------------------------------------|-----------------------------------|--------|------------------|--------|
|                                                                     |                                                                   | DRAWN:                            | J.LEE  | DATE: OCT. 06/09 |        |
|                                                                     |                                                                   | CHECKED:                          |        | DATE:            |        |
| EDAC INC                                                            | THESE DRAWINGS AND SPECIFICATIONS ARE THE PROPERTY OF EDAC INCAND | SCALE:                            | NTS    | SHEET :          | 2 OF 3 |
| TORONTO, ONTARIO                                                    | SHALL NOT BE REPRODUCED, OR COPIED OR USED AS THE BASIS FOR THE   | DRAWING                           | NUMBER |                  | ISSUE  |
| YOUR CONNECTION TO QUALITY & SERVICE                                | MANUFACTURE OR SALE OF APPARATUS WITHOUT WRITTEN PERMISSION.      | 842 Assembly                      |        |                  | 1      |