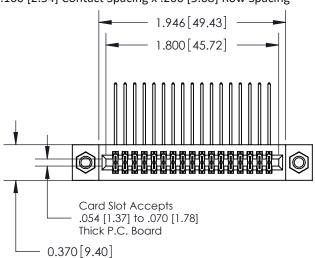

## **Contact Detail**

558-90 Degree Bend (Code 541 Contacts)

.100 [2.54] Contact Spacing x .200 [5.08] Row Spacing

**See Accompanying Pages for:** 

- **Contact Bend Details**
- **Mounting Options**

.240 [6.10] Point of Contact-

842/892 Series High Temp Card Edge Connector Part Number: 842-034-558-207

| ACAD REFERENCE NO | . 842 ENG MASTER |  |  |
|-------------------|------------------|--|--|
| DRAWN: J.LEE      | DATE: OCT. 06/09 |  |  |
| CHECKED:          | DATE:            |  |  |
| SCALE: NTS        | SHEET 1 OF 3     |  |  |
| DRAWING NUMBER    | ISSUE            |  |  |