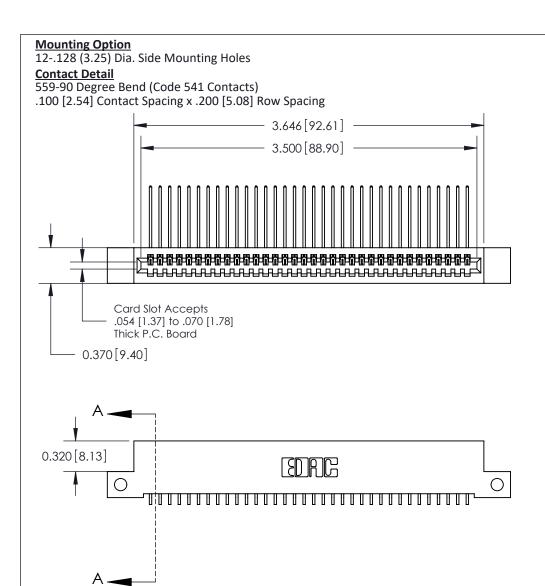

## **See Accompanying Pages for:**

- **Contact Bend Details**
- **Mounting Options**

THIS IS A C.A.D. GENERATED DRAWING DO NOT MAKE MANUAL REVISIONS TO MASTER

ORIGINAL (1)

| 842/892 Series High Temp Card Edge Connector<br>Contact Bend Detail |                                                                                                 | ACAD REFERENCE NO. 842 ENG MASTER |             |                  |        |
|---------------------------------------------------------------------|-------------------------------------------------------------------------------------------------|-----------------------------------|-------------|------------------|--------|
|                                                                     |                                                                                                 | DRAWN:                            | J.LEE       | DATE: OCT. 06/09 |        |
|                                                                     |                                                                                                 | CHECKED:                          |             | DATE:            |        |
| EDAC INC                                                            | THESE DRAWINGS AND SPECIFICATIONS ARE THE PROPERTY OF EDAC INCAND                               | SCALE:                            | NTS         | SHEET :          | 2 OF 3 |
| TORONTO, ONTARIO                                                    | SHALL NOT BE REPRODUCED,OR COPIED OR USED AS THE BASIS FOR THE MANUFACTURE OR SALE OF APPARATUS | DRAWING                           | NUMBER      |                  | ISSUE  |
| YOUR CONNECTION TO QUALITY & SERVICE                                |                                                                                                 | 8                                 | 42 Assembly |                  | 1      |