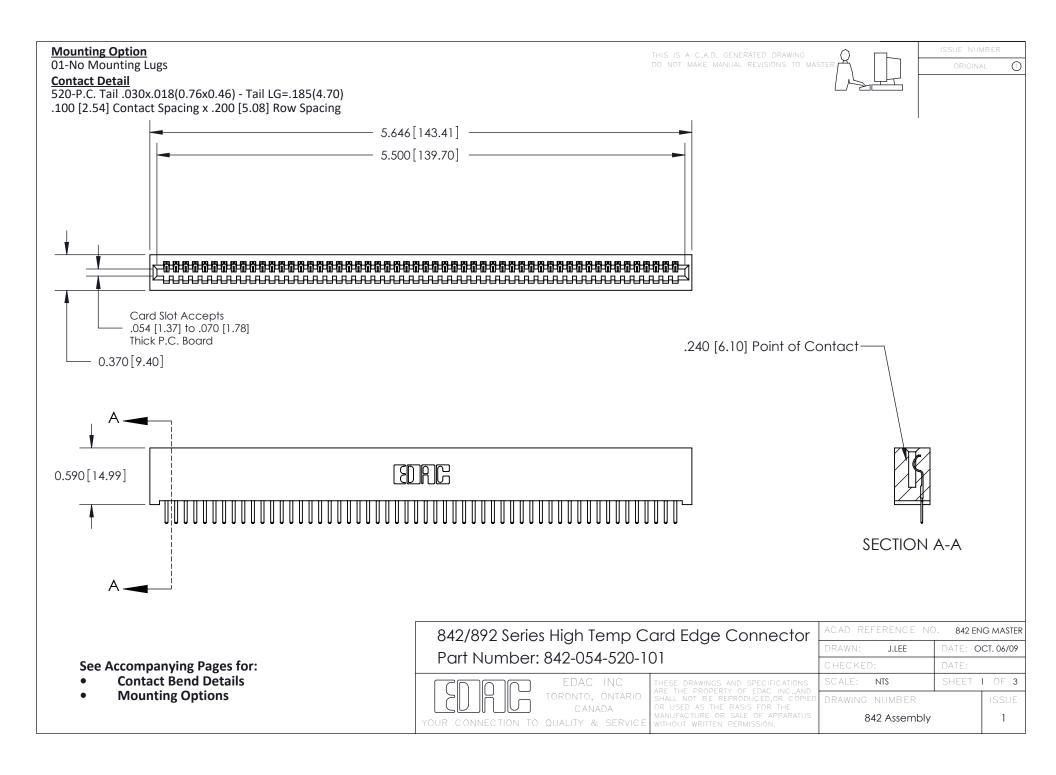

THIS IS A C.A.D. GENERATED DRAWING DO NOT MAKE MANUAL REVISIONS TO MASTER

ORIGINAL (1)



| 842/892 Series High Temp Card Edge Connector<br>Contact Bend Detail |                                                                                                  | ACAD REFERENCE NO. 842 ENG MASTER |             |                  |        |
|---------------------------------------------------------------------|--------------------------------------------------------------------------------------------------|-----------------------------------|-------------|------------------|--------|
|                                                                     |                                                                                                  | DRAWN:                            | J.