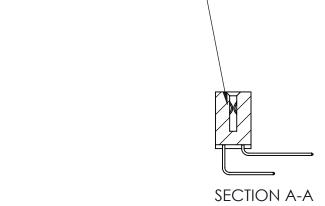

842 Assembly

THIS IS A C.A.D. GENERATED DRAWING DO NOT MAKE MANUAL REVISIONS TO MASTER

ORIGINAL (1)

| 842/892 Series High Temp Card Edge Connector<br>Contact Bend Detail |                                                                   | ACAD REFERENCE NO. 842 ENG MASTER |             |                  |        |
|---------------------------------------------------------------------|-------------------------------------------------------------------|-----------------------------------|-------------|------------------|--------|
|                                                                     |                                                                   | DRAWN:                            | J.LEE       | DATE: OCT. 06/09 |        |
|                                                                     |                                                                   | CHECKE                            | ):          | DATE:            |        |
| EDAC INC                                                            | THESE DRAWINGS AND SPECIFICATIONS ARE THE PROPERTY OF EDAC INCAND | SCALE:                            | NTS         | SHEET :          | 2 OF 3 |
| TORONTO, ONTARIO                                                    | SHALL NOT BE REPRODUCED, OR COPIED OR USED AS THE BASIS FOR THE   | DRAWING                           | NUMBER      |                  | ISSUE  |
| YOUR CONNECTION TO QUALITY & SERVICE                                | MANUFACTURE OR SALE OF APPARATUS WITHOUT WRITTEN PERMISSION.      | 8                                 | 42 Assembly |                  | 1      |