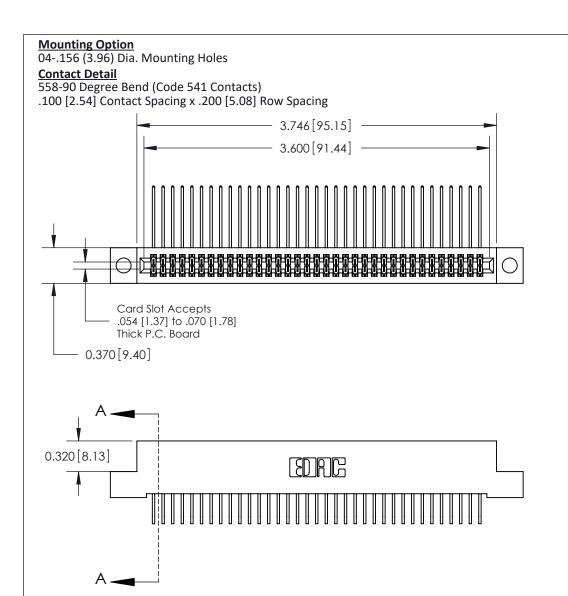

.240 [6.10] Point of Contact-

## **See Accompanying Pages for:**

- **Contact Bend Details**
- **Mounting Options**

842/892 Series High Temp Card Edge Connector Part Number: 842-070-558-204

| ACAD REFERENCE NO | 842 ENG MASTER   |  |  |  |
|-------------------|------------------|--|--|--|
| DRAWN: J.LEE      | DATE: OCT. 06/09 |  |  |  |
| CHECKED:          | DATE:            |  |  |  |
| SCALE: NTS        | SHEET 1 OF 3     |  |  |  |
| DRAWING NUMBER    | ISSUE            |  |  |  |

842 Assembly

THIS IS A C.A.D. GENERATED DRAWING DO NOT MAKE MANUAL REVISIONS TO MASTER

ORIGINAL (1)

| 842/892 Series High Temp Card Edge Connector<br>Contact Bend Detail |                                                                   | ACAD REFERENCE NO. 842 ENG MASTER |             |                  |        |
|---------------------------------------------------------------------|-------------------------------------------------------------------|-----------------------------------|-------------|------------------|--------|
|                                                                     |                                                                   | DRAWN:                            | J.LEE       | DATE: OCT. 06/09 |        |
|                                                                     |                                                                   | CHECKE                            | ):          | DATE:            |        |
| EDAC INC                                                            | THESE DRAWINGS AND SPECIFICATIONS ARE THE PROPERTY OF EDAC INCAND | SCALE:                            | NTS         | SHEET :          | 2 OF 3 |
| TORONTO, ONTARIO                                                    | SHALL NOT BE REPRODUCED, OR COPIED OR USED AS THE BASIS FOR THE   | DRAWING                           | NUMBER      |                  | ISSUE  |
| YOUR CONNECTION TO QUALITY & SERVICE                                | MANUFACTURE OR SALE OF APPARATUS WITHOUT WRITTEN PERMISSION.      | 8                                 | 42 Assembly |                  | 1      |