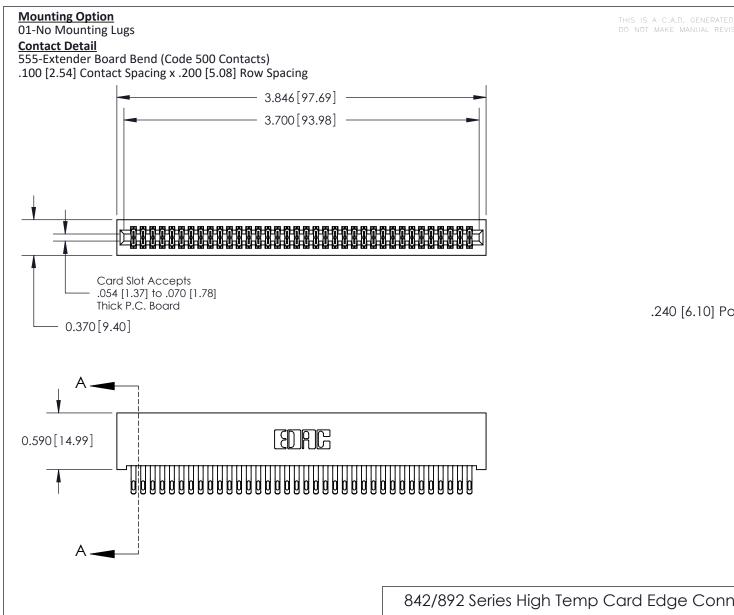

.240 [6.10] Point of Contact-

**SECTION A-A** 

## **See Accompanying Pages for:**

- **Contact Bend Details**
- **Mounting Options**

842/892 Series High Temp Card Edge Connector Part Number: 842-072-555-201

| ACAD REFERENCE NO | . 842 ENG MASTER |  |  |  |
|-------------------|------------------|--|--|--|
| DRAWN: J.LEE      | DATE: OCT. 06/09 |  |  |  |
| CHECKED:          | DATE:            |  |  |  |
| SCALE: NTS        | SHEET 1 OF 3     |  |  |  |
| DRAWING NUMBER    | ISSUE            |  |  |  |