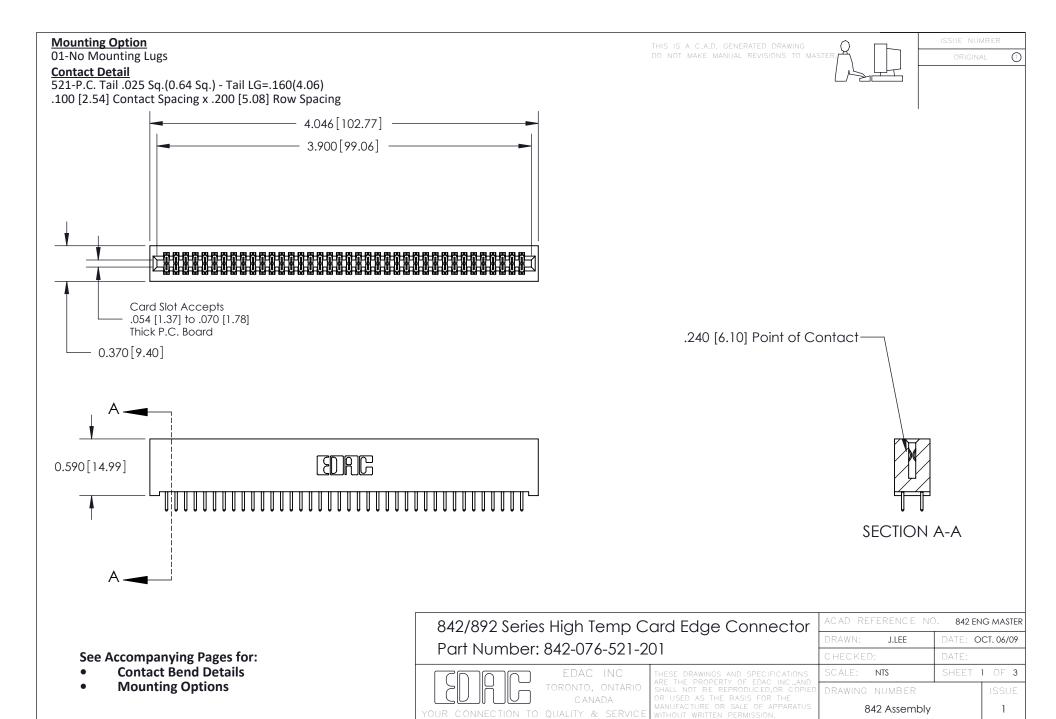

THIS IS A C.A.D. GENERATED DRAWING DO NOT MAKE MANUAL REVISIONS TO MASTER

ORIGINAL (1)



| 842/892 Series High Temp Card Edge Connector<br>Contact Bend Detail |                                                                                                 | ACAD REFERENCE NO. 842 ENG MASTER |             |                  |        |
|---------------------------------------------------------------------|-------------------------------------------------------------------------------------------------|-----------------------------------|-------------|------------------|--------|
|                                                                     |                                                                                                 | DRAWN:                            | J.LEE